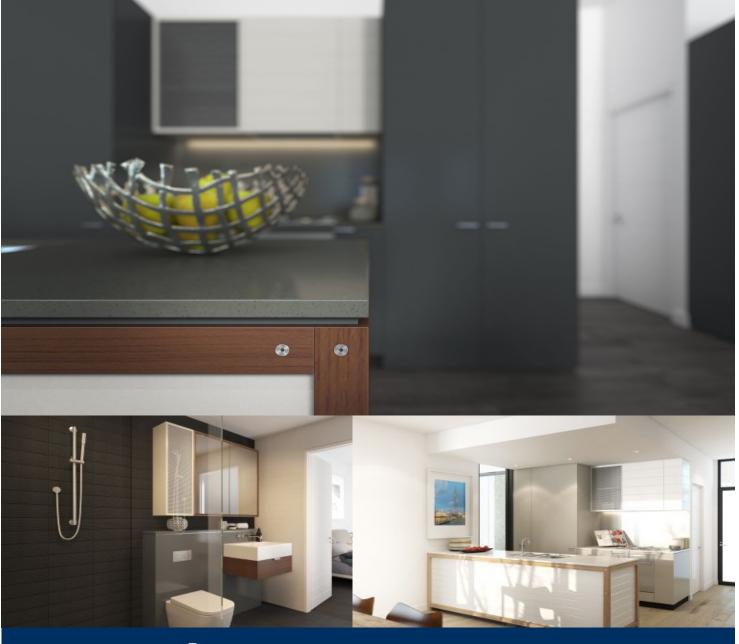

#### APARTMENT FEATURES

- Reverse cycle air conditioning
- Stainless steel kitchen appliances
- Stone bench tops, mirror splash backs
- LED under cupboard lighting
- Wool blend carpets, efficient LED down lights
- Data/TV points in living and main bedroom
- Recessed mirrored cabinets in bathroom
- Security building, video intercom