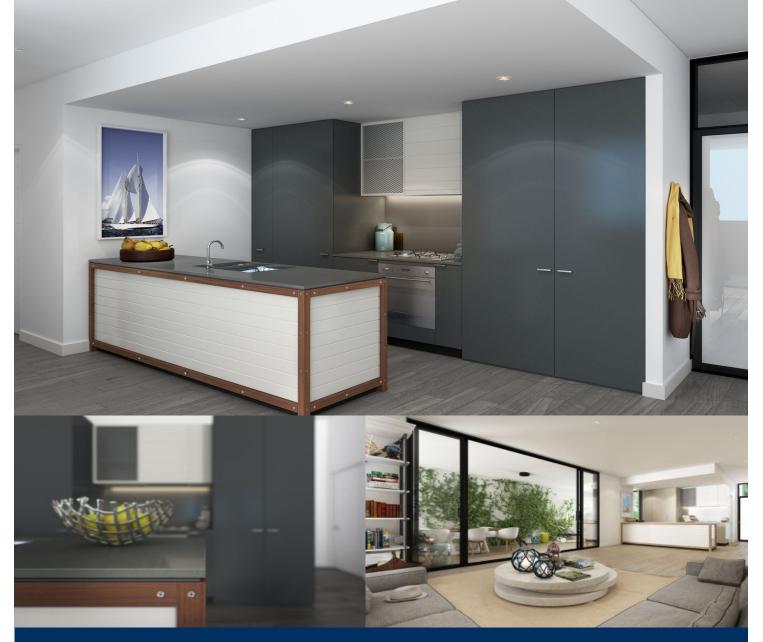

# APARTMENT FEATURES

- Reverse cycle air conditioning
- Stainless steel kitchen appliances
- Stone bench tops, mirror splash backs
- LED under cupboard lighting
- Wool blend carpets, efficient LED down lights
- Data/TV points in living and main bedroom
- Recessed mirrored cabinets in bathroom
- Security building, video intercom