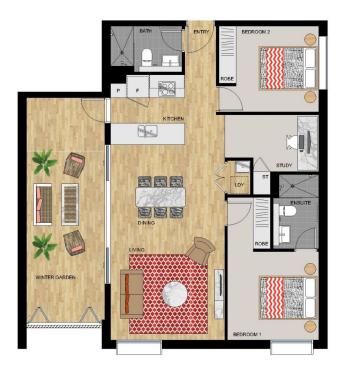

# APARTMENT 213 LOT 26

2 BEDROOM + STUDY

SIERRA - LEVEL 2

Disclaimer: This floor plan has been prepared for marketing purposes only. All descriptions, dimensions, depictions and other details in this floor plan may not be to acide and may vary from the property as bulk. Your attention is drawn to the special conditions of the contract for ease of land. No third party has any anothery to make or give any representation or varranty in relation to the property unless the representation or warranty is confirmed by the vendors and included in the contract for sale of land. Data Issued: 01/12/14 Revision: C