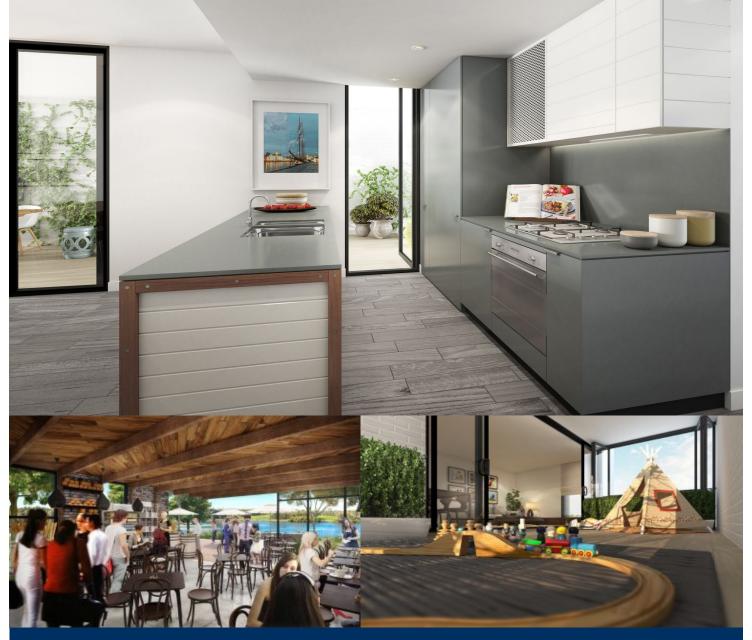

# APARTMENT FEATURES

- Reverse cycle air conditioning
- Stainless steel kitchen appliances
- Stone bench tops, mirror splash backs
- LED under cupboard lighting
- Wool blend carpets, efficient LED down lights
- Data/TV points in living and main bedroom
- Recessed mirrored cabinets in bathroom
- Security building, video intercom

### NEIGHBORHOOD FACILITIES

- Woolworths, Liqourland, Bakery 900m away
- Local bus routes (523, 524, 525 600m-1.5km away)
- West Ryde Railway station 4.2kms away
- Rydalmere Ferry Wharf 1.2 km away