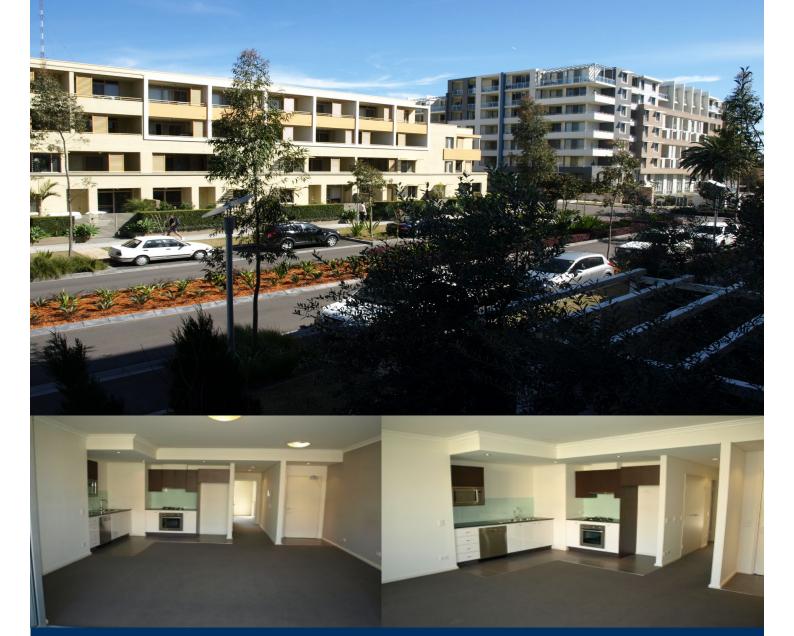

morton.

Wentworth Point 226/3 Stromboli Strait

The Waterfront is located moments to Sydney Olympic Park main venues, train station, Bicentennial Park and Millennium Parklands. Located in Napoli, this is your opportunity to move into this one bedroom apartment only a short stroll from The Promenade and The Piazza.

- Luxurious apartment located on level two
- Combined living and dining rooms
- Open kitchen with stainless steel appliances
- Great size rectangular balcony
- Gas cooking and quality finishes throughout
- Good size bedroom with built-in wardrobes
- Laundry room and clothes dryer
- Single car space

**NAPOLI**