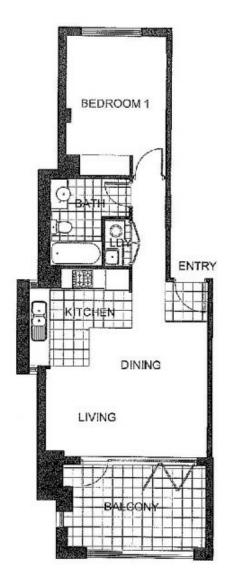

- Luxurious apartment located on level two
- Combined living and dining rooms
- Open kitchen with stainless steel appliances
- Great size rectangular balcony
- Gas cooking and quality finishes throughout
- Good size bedroom with built-in wardrobes
- Laundry room and clothes dryer
- Single car space

1 BEDROOM

**APARTMENT 226** 

HE WATERFRONT

TYPE G2

INTERNAL AREA 51 sqm

OUTDOOR AREA 11 sqin

TOTAL AREA 62 sqm

LEVEL 2