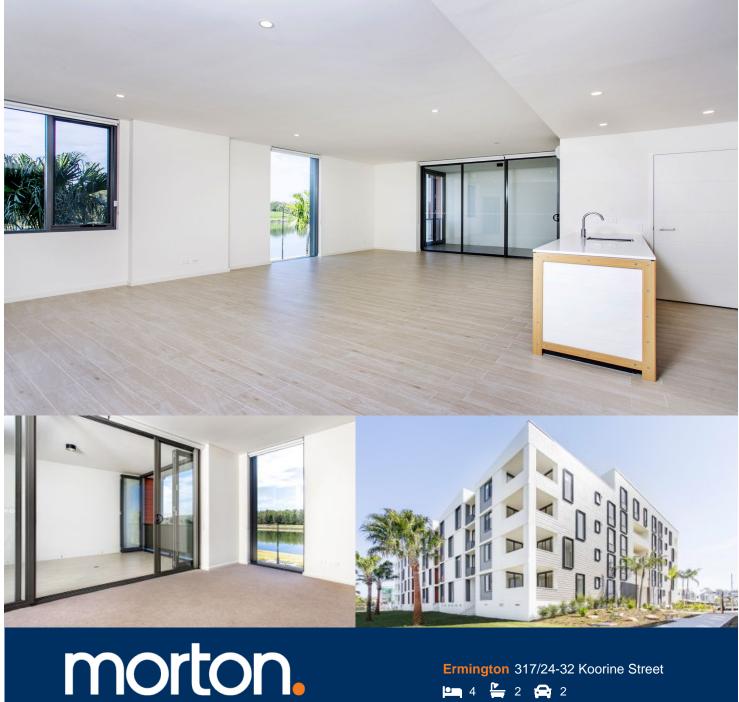

Located in the new urban hub of Royal Shores, Sirocco offers lifestyle apartment living within the masterplanned community in Ermington. Perched on the waters edge, Sierra offers easy access to the river, cycleway and parks.

## **APARTMENT FEATURES**

- Reverse cycle air conditioning
- Stainless steel kitchen appliances
- Stone bench tops, mirror splash backs
- LED under cupboard lighting
- Wool blend carpets, efficient LED down lights
- Data/TV points in living and main bedroom
- Recessed mirrored cabinets in bathroom
- Security building, video intercom

## APARTMENT 317 LOT 90

4 BEDROOM

Internal (Including Winter Garden + ASLR) 182 sqm Total 182 sqm

SIROCCO II - LEVEL 3

Disclaimer This floor plan has been prepared for marketing purposes only. All descriptions, dimensions, depictions and other details in this floor plan may not be to seed and may way from them property as halls. For utreations is dearen to be special conditions of the contract for sale of and. No third party has any authority to make or give any representation or warranty in relation to the property unless the representation or warranty in confirmed by the workson and included in the contract for sale of fund.