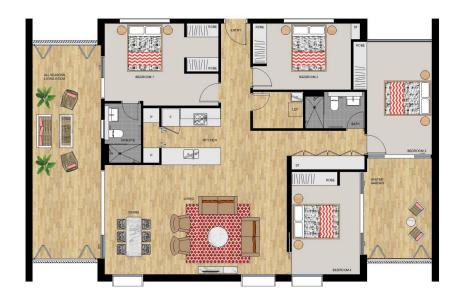

## APARTMENT 317 LOT 90

4 BEDROOM

Internal (Including Winter Garden + ASLR) 182 sqm Total 182 sqm

SIROCCO II - LEVEL 3

Disclaimer This floor plan has been prepared for marketing purposes only. All descriptions, dimensions, depictions and other details in this floor plan may not be to seed and may way from them property as halls. For utreations is dearen to be special conditions of the contract for sale of and. No third party has any authority to make or give any representation or warranty in relation to the property unless the representation or warranty in confirmed by the workson and included in the contract for sale of fund.