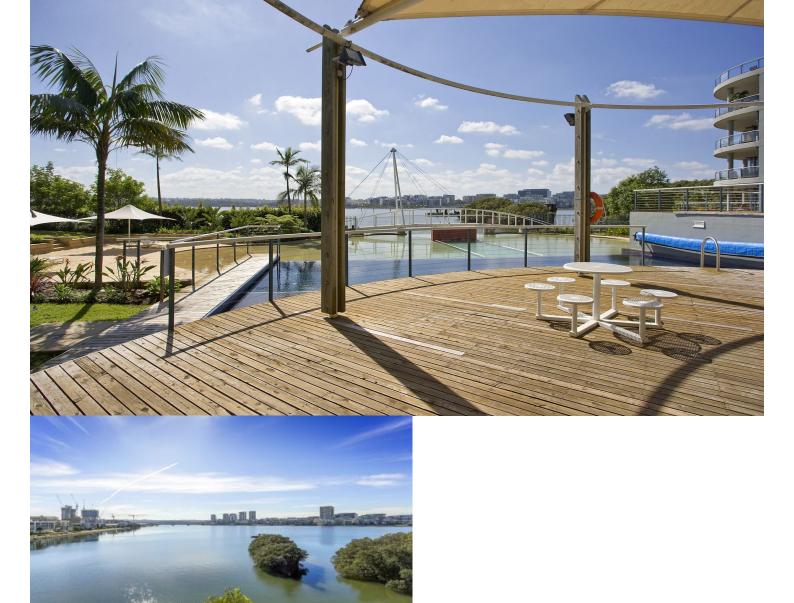

## morton.

The Waterfront is located moments to Sydney Olympic Park main venues, train station, Bicentennial Park and Millennium Parklands. Located in Mariners' Cove, this is your opportunity to move into this two bedroom apartment only a short stroll from The Promenade and The Piazza.

- Full kitchen with plenty of cupboard space
- Loads of natural light flowing into the living area
- Good size bedrooms with built-in wardrobes
- Laundry room with clothes dryer
- Balconies allowing natural ventilation overlooking the Mariners pool
- Split system air conditioning in both bedrooms
- Single car space