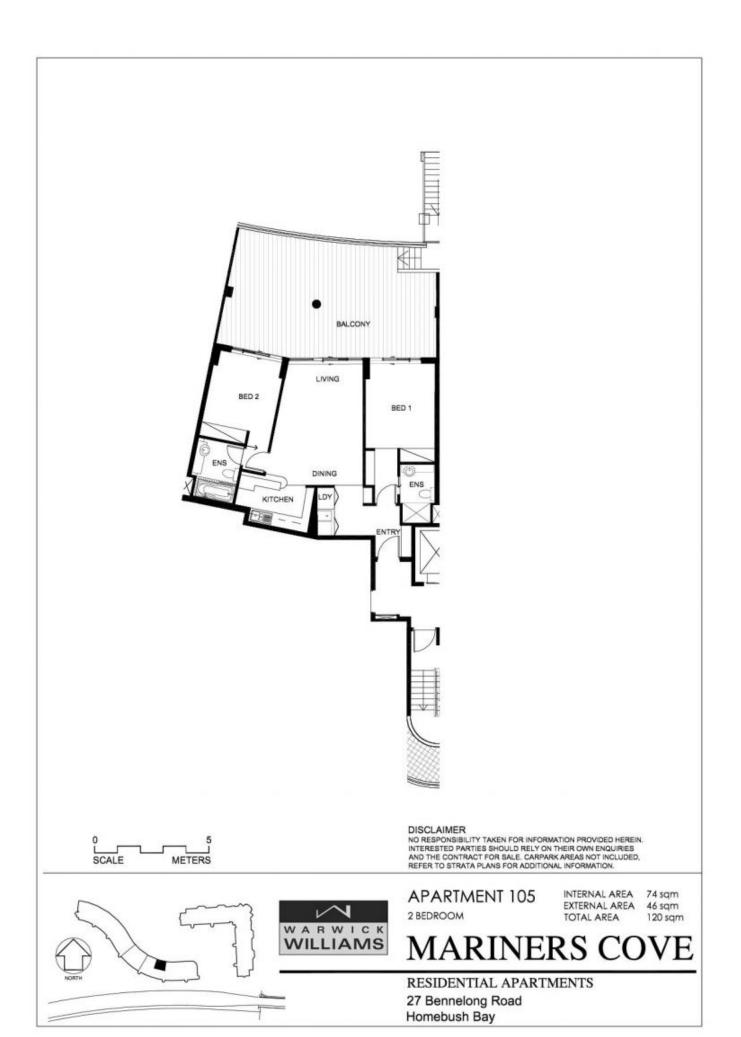

## morton.

The Waterfront is located moments to Sydney Olympic Park main venues, train station, Bicentennial Park and Millennium Parklands. Located in Mariners' Cove, this is your opportunity to move into this two bedroom apartment only a short stroll from The Promenade and The Piazza.

- Full kitchen with plenty of cupboard space
- Loads of natural light flowing into the living area
- Good size bedrooms with built-in wardrobes
- Laundry room with clothes dryer
- Balconies allowing natural ventilation overlooking the Mariners pool
- Split system air conditioning in both bedrooms
- Single car space