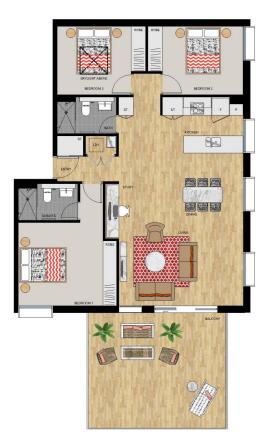

# APARTMENT 527 LOT 121

3 BEDROOM

| Internal<br>External | 108 sqm<br>30 sqm |
|----------------------|-------------------|
|                      |                   |

SIROCCO II - LEVEL 5

Ņ

4

Dischanner: This floor plan has been prepared for marketing purposes only. All descriptions, dimensions, depictions and other details in this floor plan may not be to scale and may vary from the property as balls. Your attention is drawn to the apocial conditions of the constant for a sel affaur. No third party has any autohority to make a drige any representation or varianty in relation to the property and scale the representation or warranty is confirmed by the vendors and included in the contract for sale of land. Dist Isrued: 130215 Revision: D