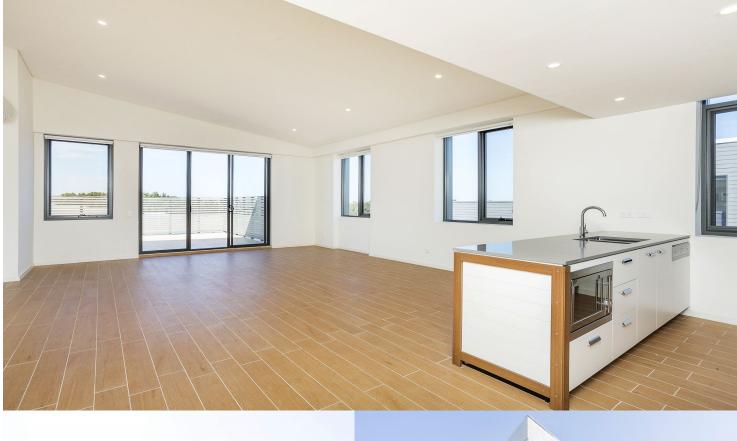

#### APARTMENT FEATURES

- Reverse cycle air conditioning
- Stainless steel kitchen appliances
- Stone bench tops, mirror splash backs
- LED under cupboard lighting
- Wool blend carpets, efficient LED down lights
- Data/TV points in living and main bedroom
- Recessed mirrored cabinets in bathroom
- Security building, video intercom