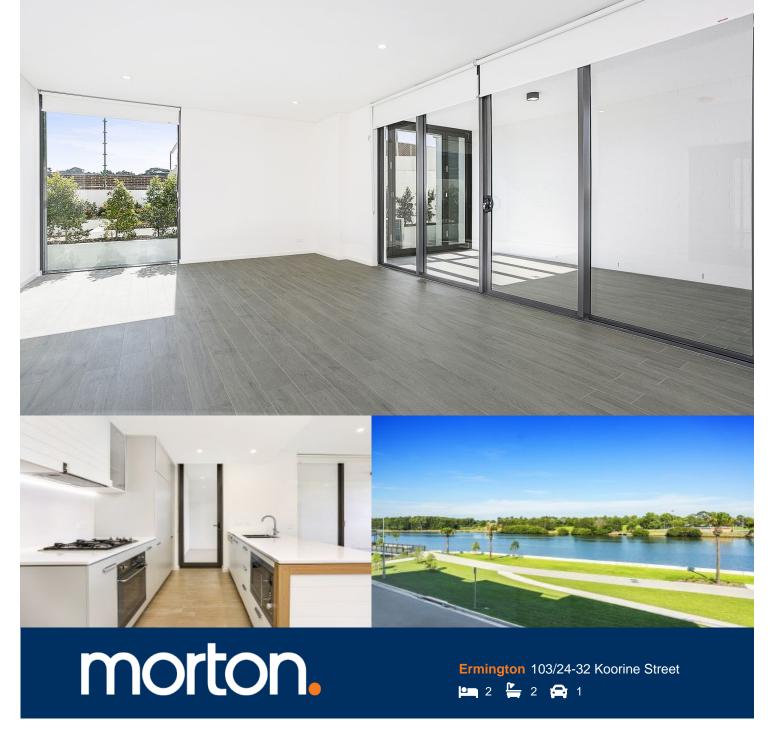

Located in the new urban hub of Royal Shores, Sirocco offers lifestyle apartment living within the masterplanned community in Ermington. Perched on the waters edge, Sirocco offers easy access to the river, cycleway and parks.

#### **APARTMENT FEATURES**

- Reverse cycle air conditioning
- Stainless steel kitchen appliances
- Stone bench tops, mirror splash backs
- LED under cupboard lighting
- Wool blend carpets, efficient LED down lights
- Data/TV points in living and main bedroom
- Recessed mirrored cabinets in bathroom
- Security building, video intercom

# APARTMENT 103 LOT 2

2 BEDROOM

| Internal (Including Winter Garden) | 96 sqm  |
|------------------------------------|---------|
| External                           | 6 sqm   |
| Total                              | 102 sqm |