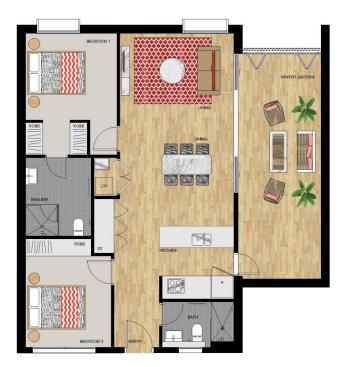

# APARTMENT 406 LOT 47

2 BEDROOM

Internal (Including Winter Garden) 104 sqm Total 104 sqm

SIROCCO I - LEVEL 4

Dischaner: This floor plan has been prepared for marketing purposes only. All descriptions, dimensions, depictions and other details in this floor plan may not be to acide and may vary from the property as balls. Your attention is drawn to the special conditions of the constract for a sel alland. No thied party has any anothery to make or given any representations or varranty in relation to the property unless the representation or warranty is conformed by the vendees and included in the constract for sale of land. Date Issued: 05/21/4 Revision: C