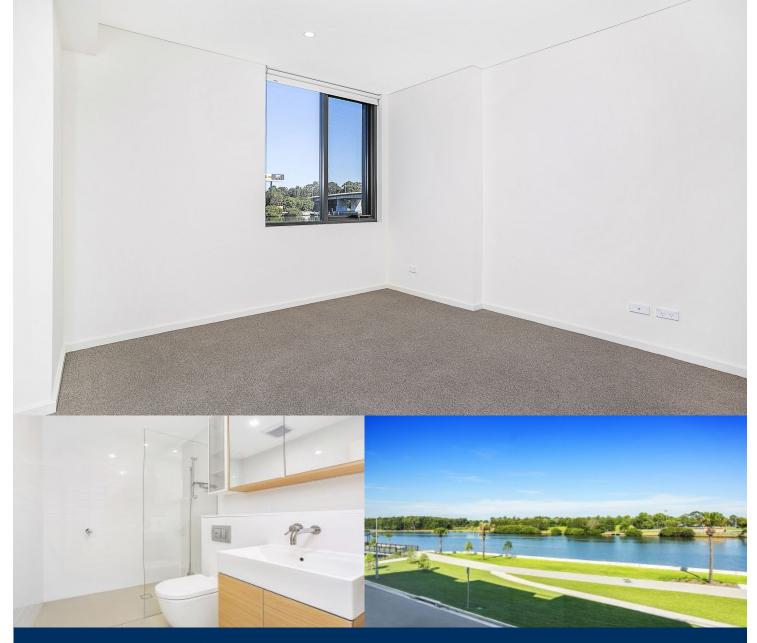

# morton.

Located in the new urban hub of Royal Shores, Sirocco offers lifestyle apartment living within the masterplanned community in Ermington. Perched on the waters edge, Sirocco offers easy access to the river, cycleway and parks.

## APARTMENT FEATURES

- Reverse cycle air conditioning
- Stainless steel kitchen appliances
- Stone bench tops, mirror splash backs
- LED under cupboard lighting
- Wool blend carpets, efficient LED down lights
- Data/TV points in living and main bedroom
- Recessed mirrored cabinets in bathroom
- Security building, video intercom