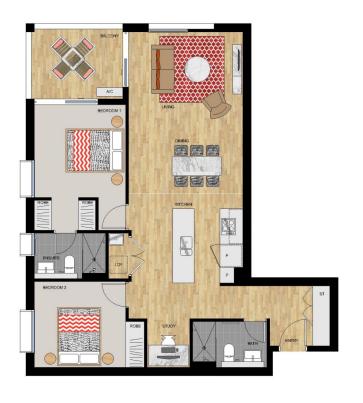

### APARTMENT 321 LOT 94

2 BEDROOM

| Internal<br>External | 84 sqm |
|----------------------|--------|
|                      | 7 sqm  |
| Total                | 91 sqm |

SIROCCO II - LEVEL 3

plan may not be to cold and may vary foun the property is ball. Year attention is dress to the special conditions of the contract for all of India. Not shifted party has any sudmointy to makes give any representation or warranty in relation to the property subset the representation or warranty is conformable by the worders and included in the contract for sale of India. Data Insues: 25/12/14 Revisitors: C