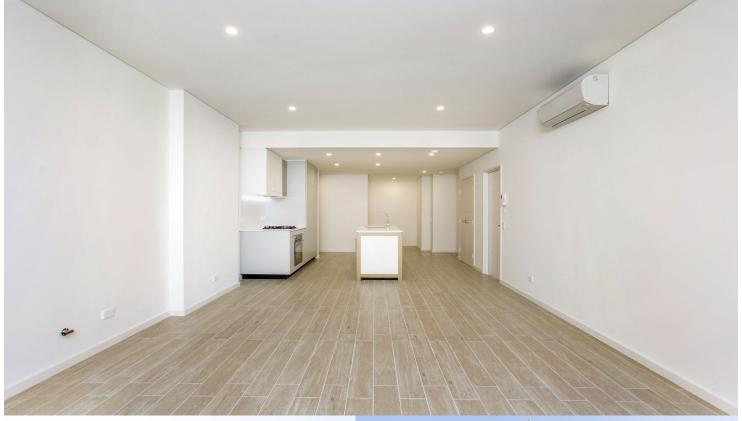

#### **APARTMENT FEATURES**

- Reverse cycle air conditioning
- Stainless steel kitchen appliances
- Stone bench tops, mirror splash backs
- LED under cupboard lighting
- Wool blend carpets, efficient LED down lights
- Data/TV points in living and main bedroom
- Recessed mirrored cabinets in bathroom
- Security building, video intercom