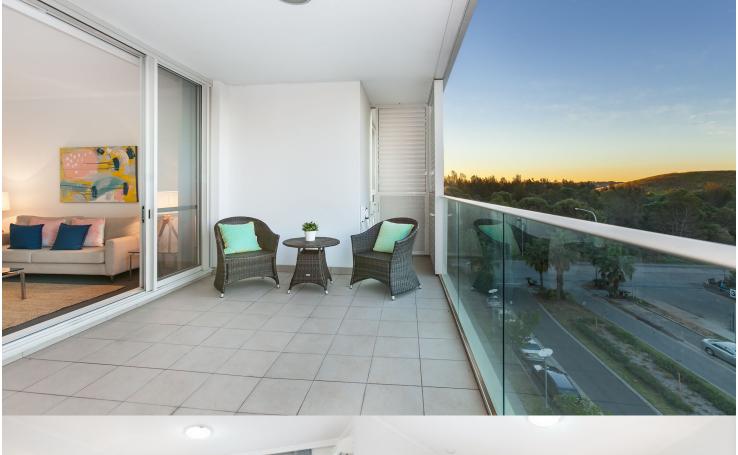

- Level five apartment
- North facing with district views
- Spacious separate living and dining areas
- Reverse cycle air conditioning
- Kitchen with stainless steel appliances
- Gas cooking with stone bench tops
- Great size bedrooms with built-in wardrobes
- Ensuite to main bedroom
- Full size study room with linen press
- Laundry room and clothes dryer
- Secure undercover car space
- The building is NBN enabled