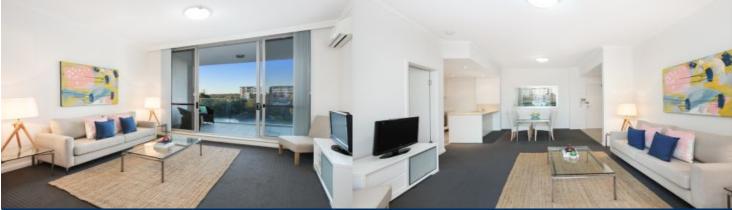

- Level five apartment
- North facing with district views
- Spacious separate living and dining areas
- Reverse cycle air conditioning
- Kitchen with stainless steel appliances
- Gas cooking with stone bench tops
- Great size bedrooms with built-in wardrobes
- Ensuite to main bedroom
- Full size study room with linen press
- Laundry room and clothes dryer
- Secure undercover car space
- The building is NBN enabled