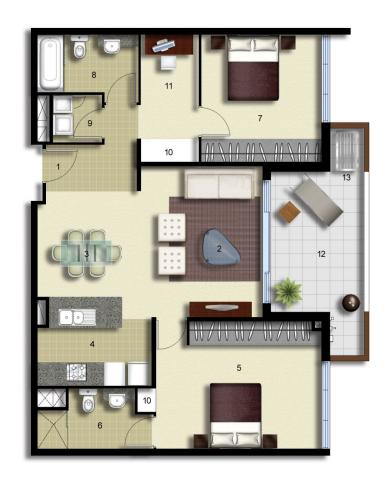

## **Morton RE**

rentals@morton.com.au

1 ENTRY 2 LIVING DINING 3 KITCHEN MAIN BEDROOM ENSUITE 6 BEDROOM 2 7 BATHROOM LAUNDRY LINEN 10 STUDY 11 BALCONY 12 CLOTHES DRYING 13

LEVEL 05

# **PALERMO**

UNIT:

504

TYPE:

2 Bedroom+Study

UNIT AREA:

92.0 sqm 14.0 sqm

OUTDOOR AREA: