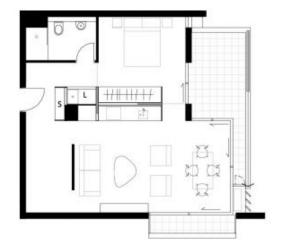

## morton.

Burwood A1602/27-31 Belmore Street

Set in the dynamic new residential community B1 adjacent to Burwood Plaza and only a short stroll to Westfield and the train station, is this exceptional brand new two bed apartment enjoying CBD views from its 16th floor position.

- New quality fixtures and finishes
- Expansive North-East views to the CBD
- Flooded with natural light throughout
- Spacious open plan living, entertainers size balcony
- Gourmet kitchen, SMEG appliances
- Built-in robes
- Internal laundry, with dryer
- Air conditioning in living and bedroom
- Secured parking space
- Secure building with podium garden, intercom and lift access