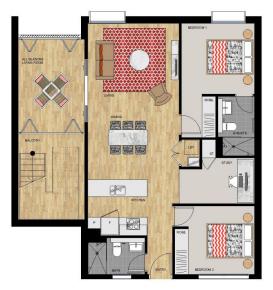

## APARTMENT 503 LOT 58

2 BEDROOM + STUDY

Internal (Including All Seasons Living Room) 97 sqm External (Including Terrace and Balcony) 71 sqm Total 168 sqm

SIROCCO I - LEVEL 5

Ducktimer This flow plan has been prepared for marketing purposes only. All descriptions, dimensions, depictions and other details in this flow may not be to suck and may use price has proved up to have just entertained in dear not the special conditions of the contract for sale and lond. No third party has any authority to make or give any representation or warranty in relation to the property unless the representation or warranty in confirmed by the workers and included in the contract for sale of the property and the property of the