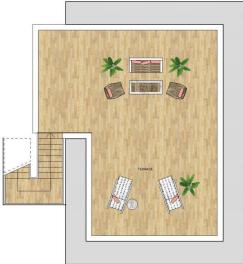

## APARTMENT 503 LOT 58

2 BEDROOM + STUDY

Internal (Including All Seasons Living Room) 97 sqm External (Including Terrace and Balcony) 71 sqm Total 168 sqm

SIROCCO I - LEVEL 5

Ducktimer This flow plan has been prepared for marketing purposes only. All descriptions, dimensions, depictions and other details in this flow may not be to suck and may use price has proved up to have just entertained in dear not the special conditions of the contract for sale and lond. No third party has any authority to make or give any representation or warranty in relation to the property unless the representation or warranty in confirmed by the workers and included in the contract for sale of the property and the property of the