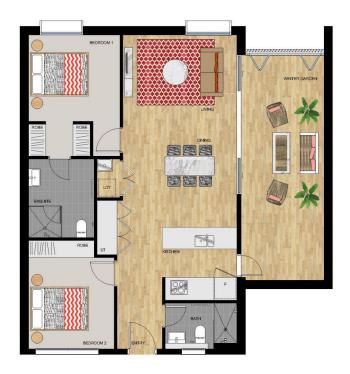

## APARTMENT 206 LOT 19

2 BEDROOM

| Internal (Including Winter Garden) | 104 sqm |
|------------------------------------|---------|
| Total                              | 104 sqm |

SIROCCO I - LEVEL 2

Declaimer. This floor plan has been prepared for marketing purposes only. All descriptions, dimensions, depictions and other details in this floor plan may not be to sele and may warp from the purporty as halls. For attention is dessore to the special conditions of the contract for all so all not. No third party has any authority to make or give any representation or warranty in relation to the property unless the representation or warranty is confirmed by the windows and included in the contract for also of the property and th