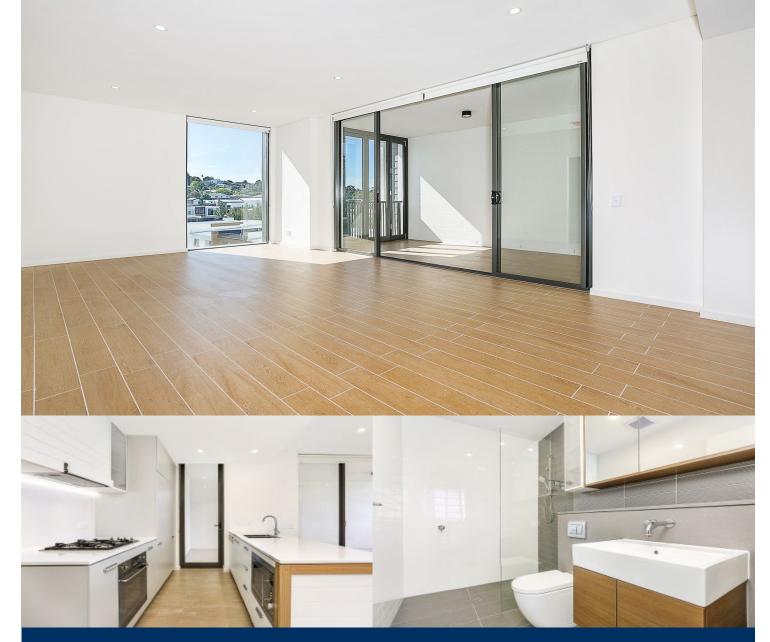

morton.

**Ermington** 206/24-32 Koorine Street

Located in the new urban hub of Royal Shores, Sirocco offers lifestyle apartment living within the masterplanned community in Ermington. Perched on the waters edge, Sirocco offers easy access to the river, cycleway and parks.

### **APARTMENT FEATURES**

- Reverse cycle air conditioning
- Stainless steel kitchen appliances
- Stone bench tops, mirror splash backs
- LED under cupboard lighting
- Wool blend carpets, efficient LED down lights
- Data/TV points in living and main bedroom
- Recessed mirrored cabinets in bathroom
- Security building, video intercom