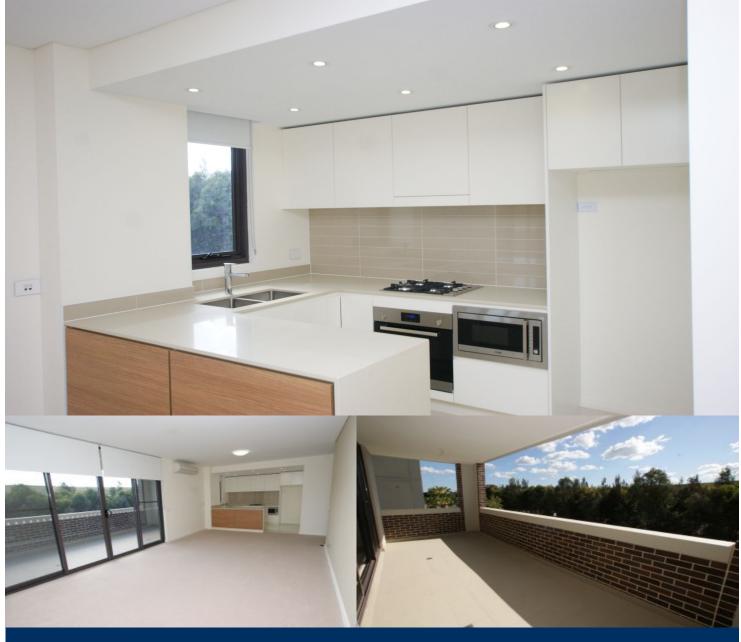

## **Morton RE**

rentals@morton.com.au

The Waterfront is located moments to Sydney Olympic Park main venues, train station, Bicentennial Park and Millennium Parklands. Located in Corsica, this is your opportunity to move into this two bedroom apartment, only a short stroll from The Promenade and The Piazza.

- Apartment on level two
- Combined living and dining rooms
- Air conditioning in the lounge room
- Natural ventilation throughout the unit
- Gas cooking and quality finishes throughout - Good size bedrooms with built-in wardrobes
- Laundry room and clothes dryer
- Single car space and storage cage
- No pets allowed