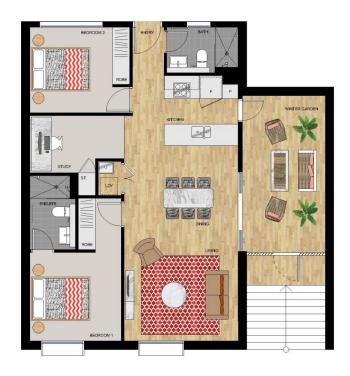

## SIROCCO I

# APARTMENT 110 LOT 9

2 BEDROOM + STUDY

| Internal (Including Winter Garden) | 99 sqm  |
|------------------------------------|---------|
| External                           | 7 sqm   |
| Total                              | 106 sqm |

SIROCCO I - LEVEL 1

December : the two figure are now prepared or memoring pulphore sony, two-despenses, incommon, explication, after central son of the contract for a first and the contract of the contract for a first and the contract for a first and the contract for a first and the contract for a first for a first first for a first fi