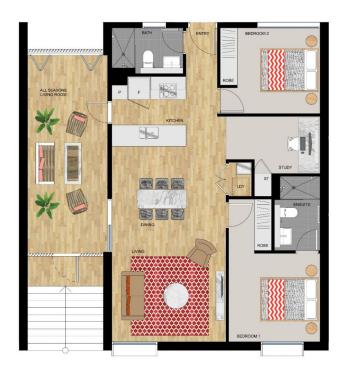

# APARTMENT 112 LOT 11

2 BEDROOM + STUDY

| Internal (Including All Se | asons Living Room) 102 sqm |
|----------------------------|----------------------------|
| External                   | 7 sqm                      |
| Total                      | 109 sqm                    |

SIROCCO I - LEVEL 1

Ducktimer: This floor plan has been prepared for marketing purposes only. All descriptions, dimensions, depictions and other details in this floor plan may not be to sele and may vary from them property as balls. For attention is dearen to the special condition of the contract for side of land. No third party has any authority to make or give any representation or warranty in relation to the property undess the representation or warranty is confirmed by the windows and included in the contract for side of fixed.