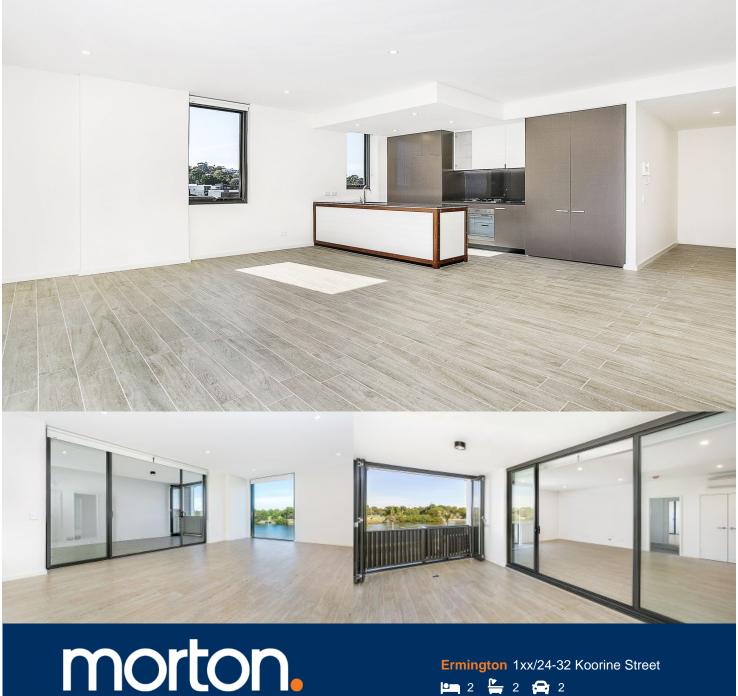

Located in the new urban hub of Royal Shores, Sirocco offers lifestyle apartment living within the masterplanned community in Ermington. Perched on the waters edge, Sierra offers easy access to the river, cycleway and parks.

## **APARTMENT FEATURES**

- Reverse cycle air conditioning
- Stainless steel kitchen appliances
- Stone bench tops, mirror splash backs
- LED under cupboard lighting
- Wool blend carpets, efficient LED down lights
- Data/TV points in living and main bedroom
- Recessed mirrored cabinets in bathroom
- Security building, video intercom

# APARTMENT 112 LOT 11

2 BEDROOM + STUDY

| Internal (Including All Se | asons Living Room) 102 sqm |
|----------------------------|----------------------------|
| External                   | 7 sqm                      |
| Total                      | 109 sqm                    |