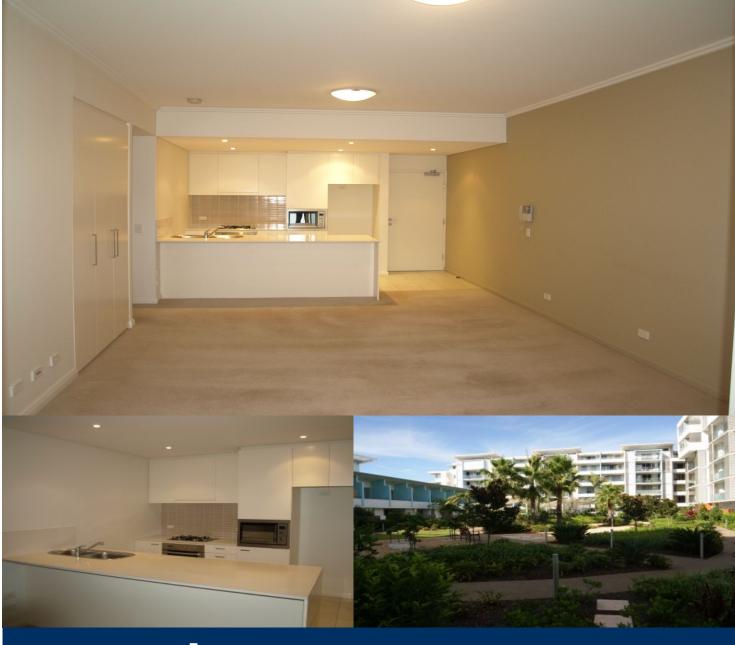

morton.

Wentworth Point 302/4 Nuvolari Place

With a north facing aspect and courtyard access to well manicured gardens, this one bedroom apartment in Palermo offers space in a private environment. Features include:

- Combined living and dining rooms
- Full size kitchen with stainless steel appliances
- Split system air conditioning
- Great size bedroom with huge built-in wardrobes
- Bedroom with en-suite
- Laundry room and clothes dryer
- Secure undercover car space and a storage cage
- Palermo building includes exclusive gym and pool
- The apartment is NBN enabled
- Pet friendly