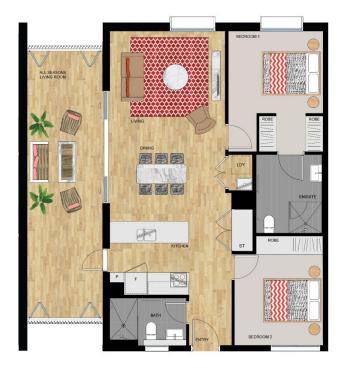

#### APARTMENT 204 LOT 17

2 BEDROOM

Internal (Including All Seasons Living Room) 108 sqm Total 108 sqm

SIROCCO 1 - LEVEL 2

Dischimer This floor plan has been prepared for marketing purposes only. All descriptions, dimensions, depictions and other details in this floor plan may not be to sele and may war from the property as balls. For utratestion is desure to the special conditions of the contract for sale of land. No third party has any authority to make or give any representation or warranty in relation to the property undess the representation or warranty is confirmed by the windows and included in the contract for sale of the property and the p