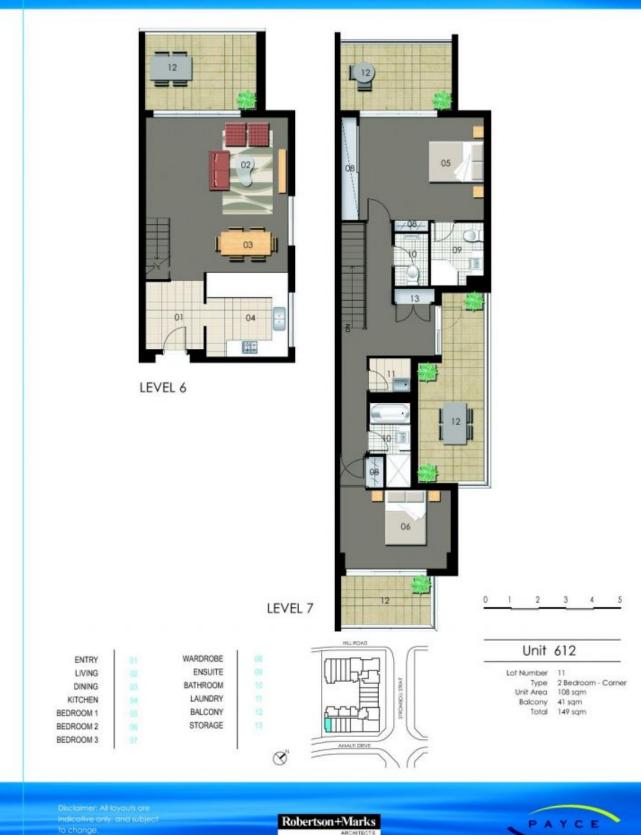

- Located on level six with four balconies!
- Combined living and dining room
- Reverse cycle air conditioning in lounge and each room
- Full size kitchen with stainless steel appliances
- Gas cooking and lots of cupboard space
- Great size bedrooms with huge built-in wardrobes
- Laundry room with clothes dryer
- Secure undercover one car space and storage cage

### Wentworth Point 612/37 Amalfi Drive 2 2 2 1