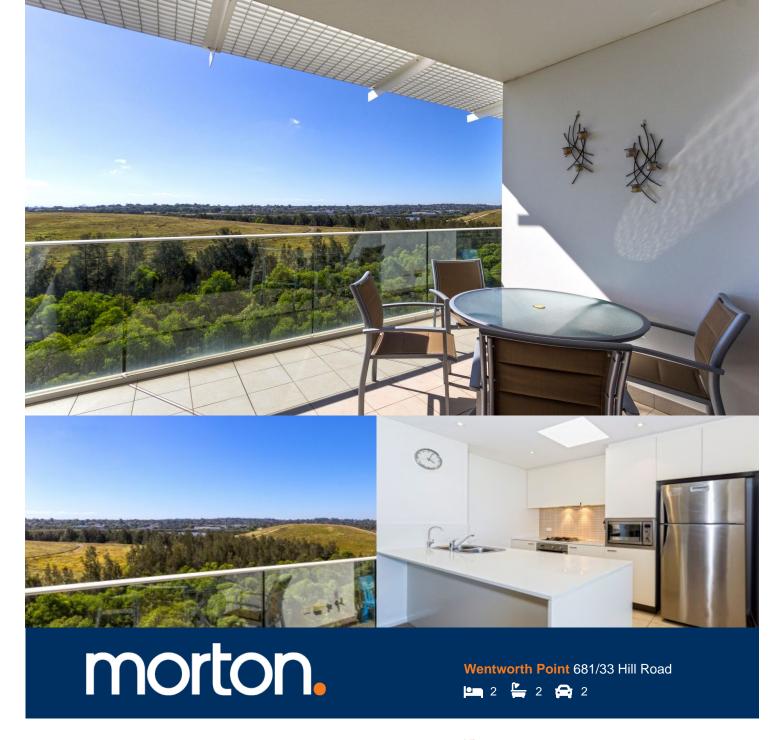

The Waterfront is located moments to Sydney Olympic Park main venues, train station, Bicentennial Park and Millennium Parklands. Located in Palermo, this is your opportunity to move into this two bedroom apartment only a short stroll from The Promenade and The Piazza.

- Combined living and dining room
- Reverse cycle air conditioning
- Full size kitchen with stainless steel appliances
- Gas cooking and lots of cupboard space
- Great size bedroom with huge built-in wardrobes
- En-suite to main bedroom
- study room with cupboard space
- Laundry room and clothes dryer
- Secure undercover tandem car spaces and a storage cage
- Palermo building includes exclusive gym and pool

## **PALERMO**

UNIT:

681

TYPE:

2 Bedroom+Study

UNIT AREA:

91.0 sqm

OUTDOOR AREA:

14.0 sqm

2.5 5M