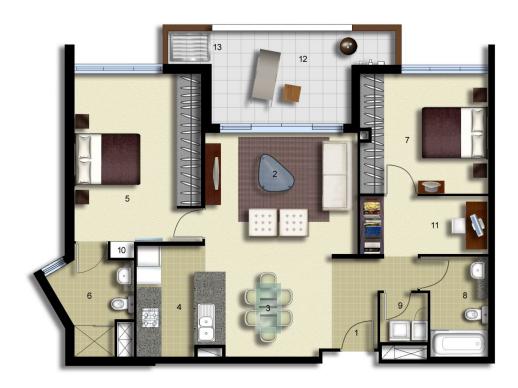

## **Morton RE**

rentals@morton.com.au

1 ENTRY 2 LIVING DINING 3 KITCHEN MAIN BEDROOM 5 ENSUITE 6 BEDROOM2 7 BATHROOM LAUNDRY 9 LINEN 10 STUDY 11 BALCONY 12 CLOTHES DRYING 13

LEVEL 06

## **PALERMO**

UNIT:

681

TYPE:

2 Bedroom+Study

UNIT AREA:

91.0 sqm

OUTDOOR AREA:

14.0 sqm

2.5 5M