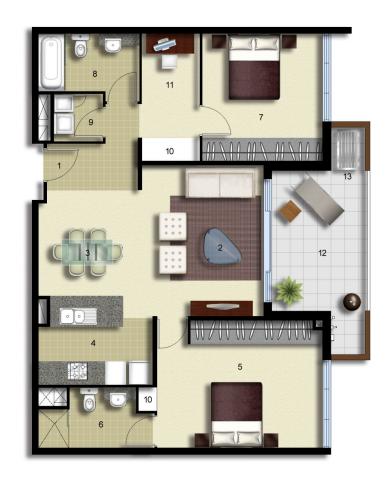

- Level seven, top floor apartment
- North facing with district views
- Spacious separate living and dining areas
- Reverse cycle air conditioning
- Kitchen with stainless steel appliances
- Gas cooking with stone bench tops
- Great size bedrooms with built-in wardrobes
- Ensuite to main bedroom
- Full size study room with linen press
- Laundry room and clothes dryer
- Secure undercover car space and a storage cage

View

As advertised or by appointment

Agent

Morton RE

Π

rentals@morton.com.au

1 ENTRY 2 LIVING DINING 3 KITCHEN MAIN BEDROOM ENSUITE 6 BEDROOM 2 7 BATHROOM LAUNDRY 9 LINEN 10 STUDY 11 BALCONY 12 CLOTHES DRYING 13

LEVEL 07

## Palermo

UNIT:

704

TYPE:

2 Bedroom+Study

UNIT AREA:

92.0 sqm

OUTDOOR AREA:

14.0 sqm

ALLEN JACK+COTTIER

0 2.5 5M