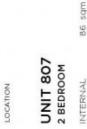

# TOTAL AREA INTERNAL

6

2

86 sqm 16 sqm 102 sqm

KEY:

Living Entry

Kitchen

Bedroom 2 Bedroom 1