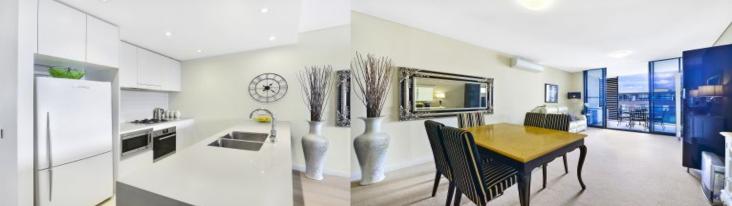

- Located on level eight
- Combined living and dining rooms
- Air conditioning
- Full size kitchen with designer modern stainless steel appliances
- Gas cooking and quality finishes throughout
- Generous size separate living areas
- Good size bedrooms with built-in wardrobes
- Good size balcony
- Laundry room and clothes dryer
- Double car spaces and storage cage.