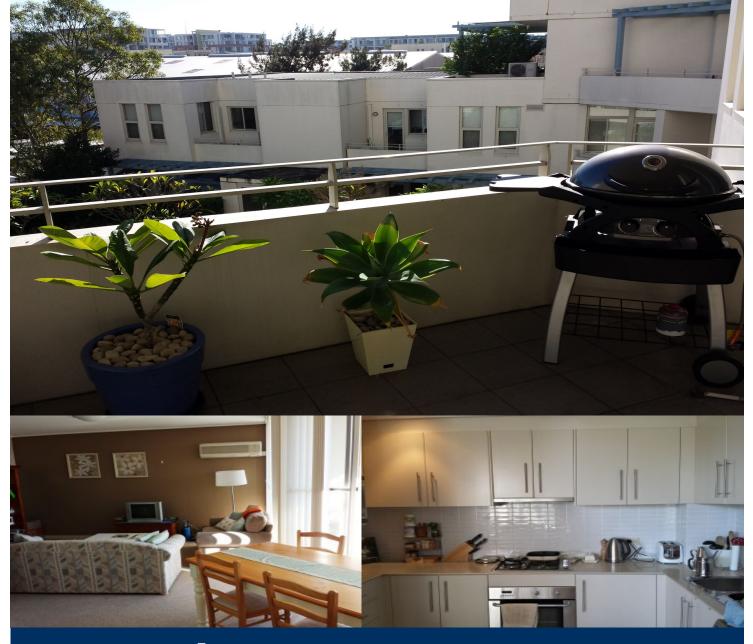

# morton.

The Waterfront is located moments to Sydney Olympic Park main venues, train station, Bicentennial Park and Millennium Parklands. Located in Capri, this is your opportunity to move into this spacious one bedroom apartment only a short stroll from The Promenade and The Piazza.

- Private retreat located on level four looking out to the landscaped courtyard

- Kitchen with plenty of cupboard space
- Stainless steel appliances and gas cooking
- Loads of natural light flowing into the living area
- Good size bedroom with built-in wardrobe
- Laundry room with clothes dryer
- Single car space