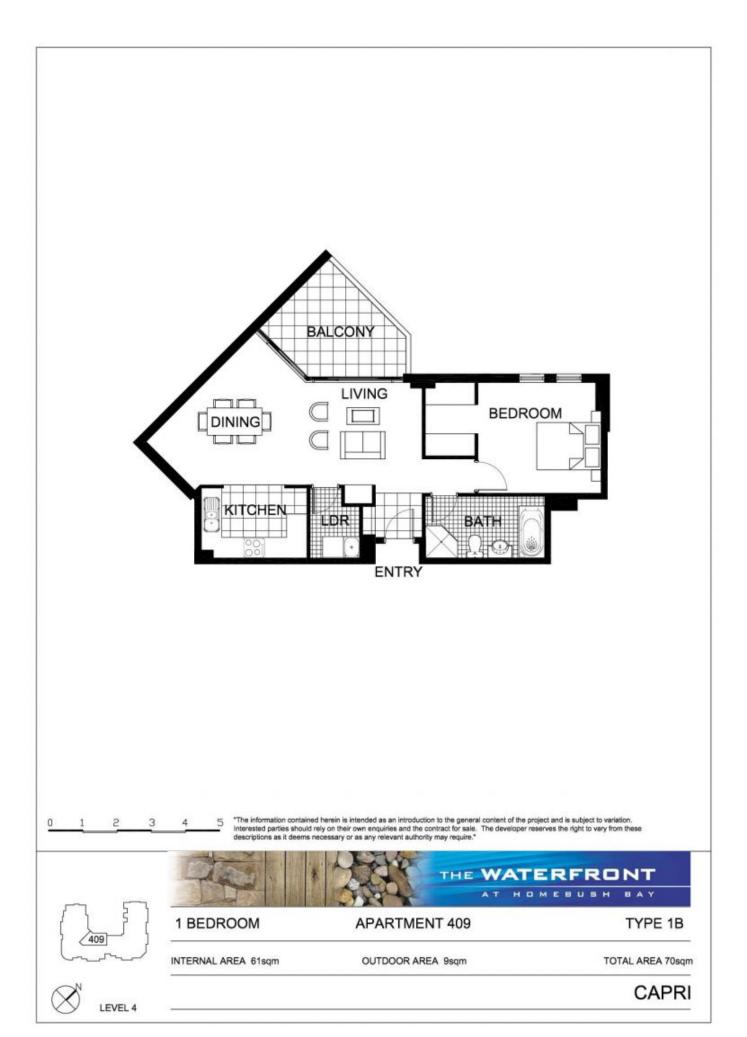

- Private retreat located on level four looking out to the landscaped courtyard

- Kitchen with plenty of cupboard space
- Stainless steel appliances and gas cooking
- Loads of natural light flowing into the living area
- Good size bedroom with built-in wardrobe
- Laundry room with clothes dryer
- Single car space