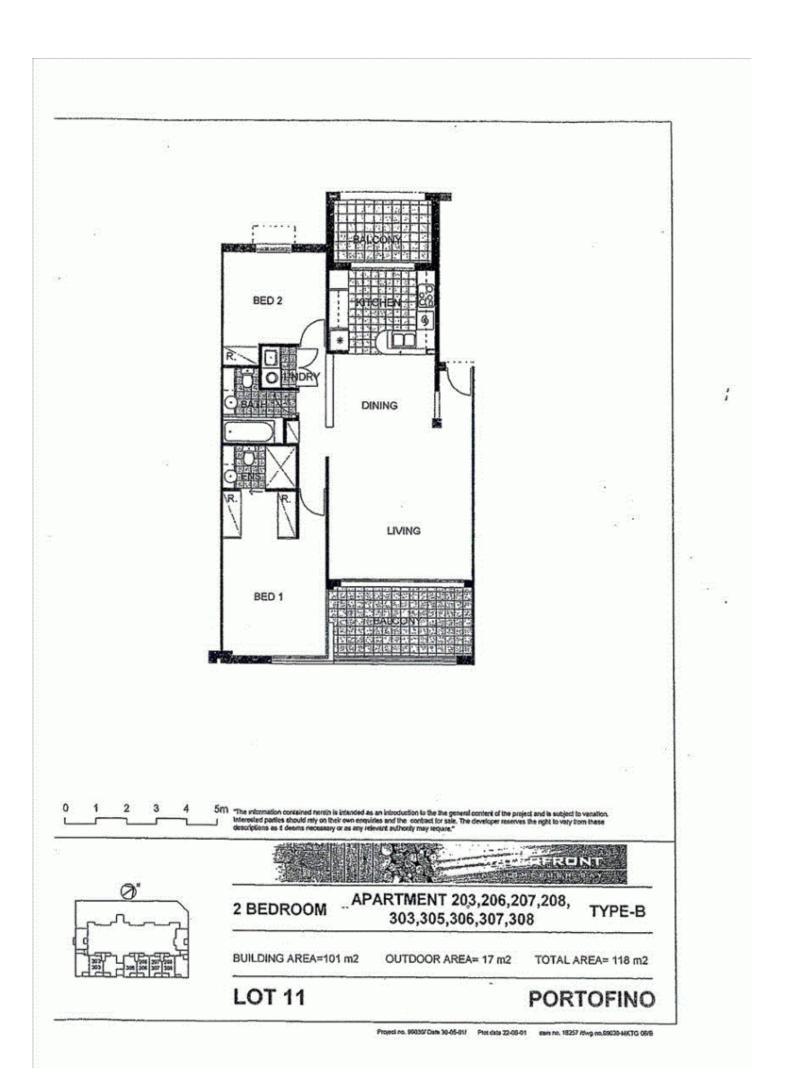

- Apartment located on level two
- Combined living and dining rooms
- Air conditioning in bedrooms and lounge
- Full kitchen with utensils
- Gas cooking and quality finishes throughout
- Good size bedrooms with built-in wardrobes
- Laundry room and clothes dryer
- Single lock up garage