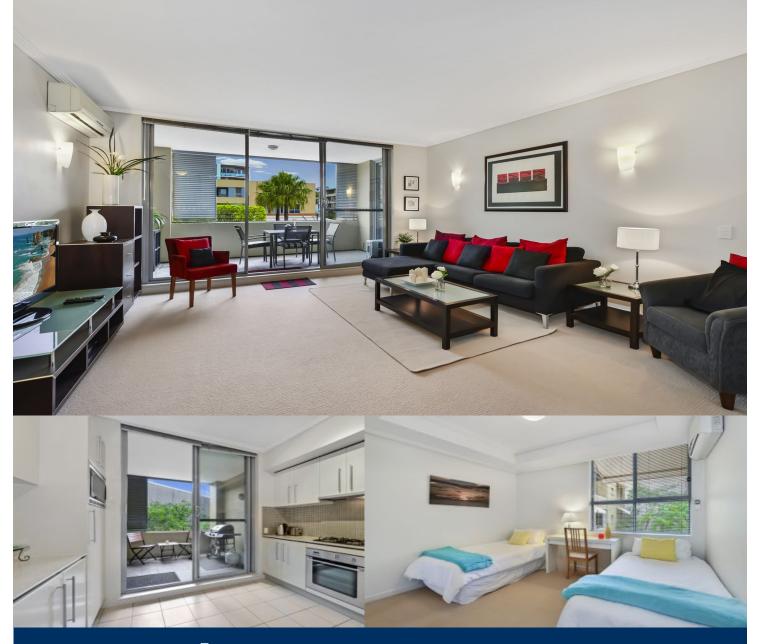

# morton.

The Waterfront is located moments to Sydney Olympic Park main venues, train station, Bicentennial Park and Millennium Parklands. Located in Portofino, this is your opportunity to move into this furnished two bedroom apartment only a short stroll from The Promenade and The Piazza.

- Apartment located on level two
- Combined living and dining rooms
- Air conditioning in bedrooms and lounge
- Full kitchen with utensils
- Gas cooking and quality finishes throughout
- Good size bedrooms with built-in wardrobes
- Laundry room and clothes dryer
- Single lock up garage

Pulse Club membership is also available, giving you access to the local gym, in-door lap pool, outdoor lagoon pool, steam room and two tennis courts. Close to restaurants, local shops, public transport and ferry service to Parramatta and CBD.