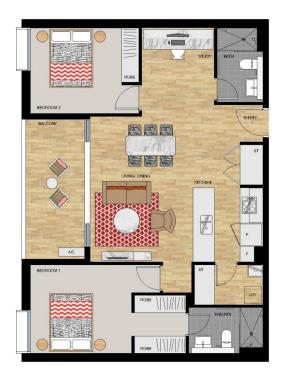

# APARTMENT 401 LOT 42

2 BEDROOM

| Internal<br>External | 81 sqm<br>9 sqm |
|----------------------|-----------------|
|                      |                 |

SIROCCO I - LEVEL 4