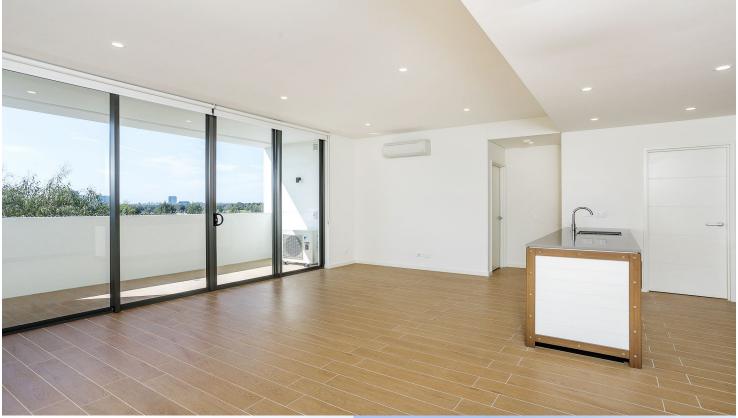

## **APARTMENT FEATURES**

- Reverse cycle air conditioning
- Stainless steel kitchen appliances
- Stone bench tops, mirror splash backs
- LED under cupboard lighting
- Wool blend carpets, efficient LED down lights
- Data/TV points in living and main bedroom
- Recessed mirrored cabinets in bathroom
- Security building, video intercom

# APARTMENT 401 LOT 42

2 BEDROOM

| Internal<br>External | 81 sqm<br>9 sqm |
|----------------------|-----------------|
|                      |                 |

SIROCCO I - LEVEL 4