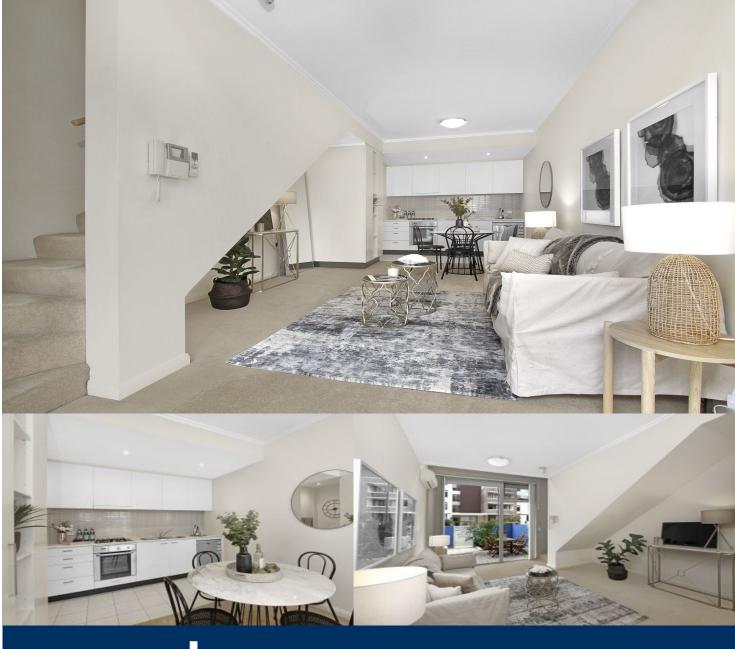

# morton.

Wentworth Point 144/7 Baywater Drive

The Waterfront is located moments to Sydney Olympic Park main venues, train station, Bicentennial Park and Millennium Parklands. Located in Palermo, this is your opportunity to move into this loft style one bedroom apartment , only a short stroll from The Promenade and The Piazza.

- Located on level one
- Combined living and dining room
- Reverse cycle air conditioning in lounge and each room
- Full size kitchen with stainless steel appliances
- Gas cooking and lots of cupboard space
- Great size bedrooms with huge built-in wardrobes
- Laundry room with clothes dryer
- Secure undercover one car space and storage cage
- NBN and Foxtel outlets ready for account connection
- On-site building manager.
- Palermo building includes exclusive pool and gym

Pulse Club membership is also available, giving you access to the local gym, in-door lap pool, outdoor lagoon pool, steam room and two tennis courts. Close to restaurants, local shops,