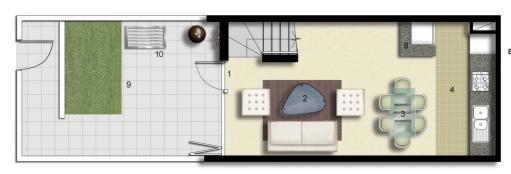

#### **Nevena Petrovic**

0428 835 910

□ nevena@morton.com.au

| ENTRY           | 1  |
|-----------------|----|
| LIVING          | 2  |
| DINING          | 3  |
| KITCHEN         | 4  |
| ENSUITE/LAUNDRY | 5  |
| BEDROOM         | 6  |
| STUDY           | 7  |
| STORAGE         | 8  |
| TERRACE         | 9  |
| CLOTHES DRYING  | 10 |
|                 |    |

### LEVEL 01

LEVEL 02

## **PALERMO**

| UNIT:          | 144       |
|----------------|-----------|
| TYPE:          | 1 Bedroom |
| UNIT AREA:     | 60.0 sqm  |
| OUTDROOR AREA: | 24.0 sqm  |

2.5 5M