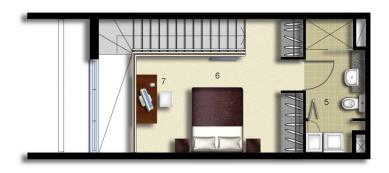

#### **Nevena Petrovic**

0428 835 910

□ nevena@morton.com.au

| ENTRY           | 1  |
|-----------------|----|
| LIVING          | 2  |
| DINING          | 3  |
| KITCHEN         | 4  |
| ENSUITE/LAUNDRY | 5  |
| BEDROOM         | 6  |
| STUDY           | 7  |
| STORAGE         | 8  |
| TERRACE         | 9  |
| CLOTHES DRYING  | 10 |
|                 |    |

### LEVEL 01

LEVEL 02

## **PALERMO**

| UNIT:          | 144       |
|----------------|-----------|
| TYPE:          | 1 Bedroom |
| UNIT AREA:     | 60.0 sqm  |
| OUTDROOR AREA: | 24.0 sqm  |

2.5 5M