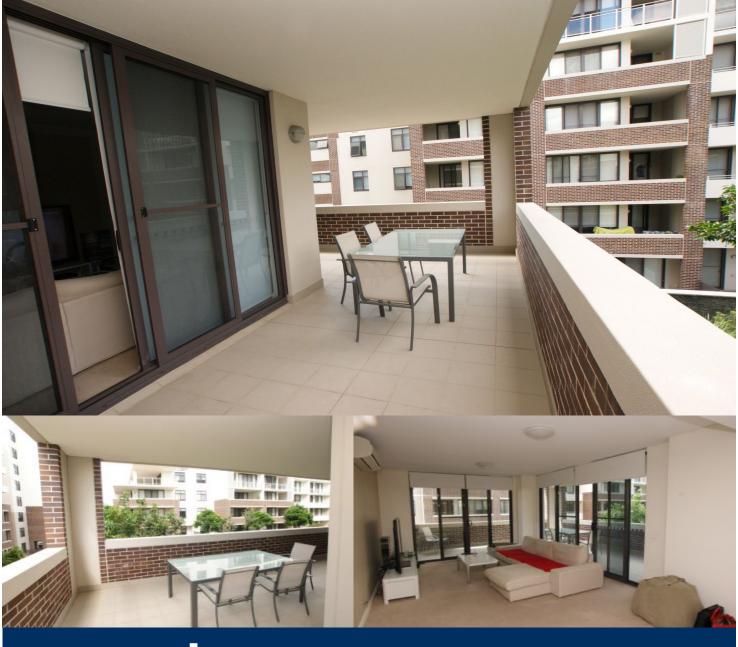

## **Morton RE**

rentals@morton.com.au

The Waterfront is located moments to Sydney Olympic Park main venues, train station, Bicentennial Park and Millennium Parklands. Located in Corsica, this is your opportunity to move into this two bedroom apartment only a short stroll from The Promenade and The Piazza.

- Located on level three
- Combined living and dining room
- Full size kitchen with stainless steel appliances
- Gas cooking and lots of cupboard space
- Great size bedroom with huge built-in wardrobes
- Laundry room and clothes dryer
- Secure undercover car space and storage cage