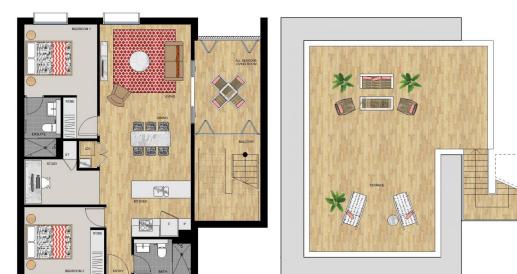

# APARTMENT 506 LOT 61

2 BEDROOM + STUDY

Internal (Including All Seasons Living Room) 97 sqm External (Including Terrace and Balcony) 71 sqm Total 168 sqm

SIROCCO I - LEVEL 5

Disclaimer: This floor plun has been prepared for marketing purposes only. All descriptions, dimensions, depictions and other details in this floor plan may not be to scale and may vary from the property as balk. Your attention is drawn to the special conditions of the contract for a de all fund. No thied party has an autohoty to make or give any representation or varranty in relation to the property unless the representations or warranty is confirmed by the vendors and included in the contract for sale of land. Data larguet: 05/12/14 Revision: C