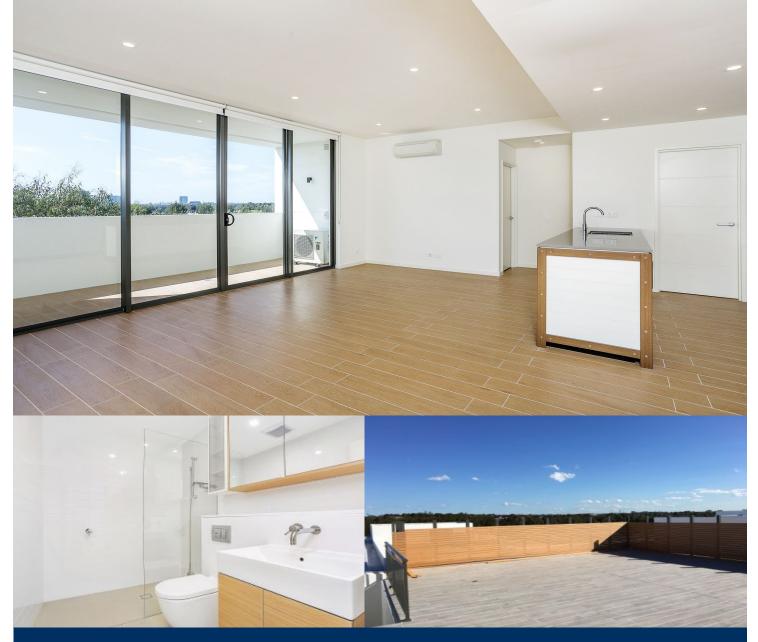

# APARTMENT FEATURES

- Reverse cycle air conditioning
- Stainless steel kitchen appliances
- Stone bench tops, mirror splash backs
- LED under cupboard lighting
- Wool blend carpets, efficient LED down lights
- Data/TV points in living and main bedroom
- Recessed mirrored cabinets in bathroom
- Security building, video intercom

# APARTMENT 506 LOT 61

2 BEDROOM + STUDY

Internal (Including All Seasons Living Room) 97 sqm External (Including Terrace and Balcony) 71 sqm Total 168 sqm

SIROCCO I - LEVEL 5

Disclaimer: This floor plun has been prepared for marketing purposes only. All descriptions, dimensions, depictions and other details in this floor plan may not be to scale and may vary from the property as balk. Your attention is drawn to the special conditions of the contract for a de all fund. No thied party has an autohoty to make or give any representation or varranty in relation to the property unless the representations or warranty is confirmed by the vendors and included in the contract for sale of land. Data larguet: 05/12/14 Revision: C