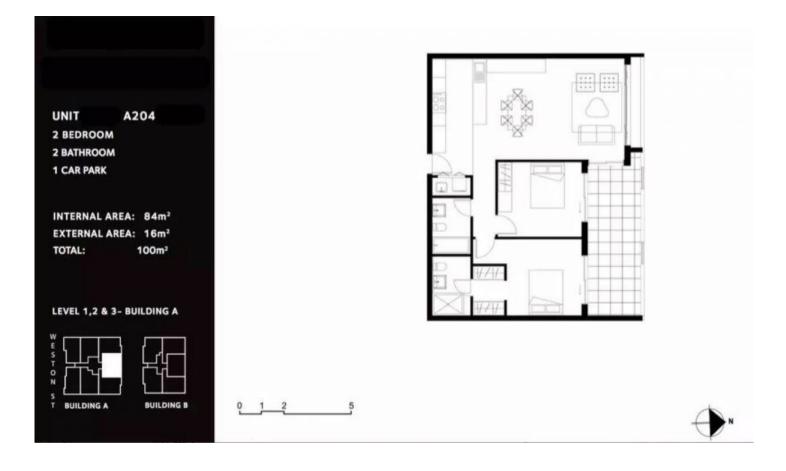

- Light filled living/dining areas leading to large balcony
- Spacious bedrooms both with access to balcony, walk-in wardrobe in master
- Generous entertainer's balcony with under cover
- Gourmet gas kitchen stainless steel appliances
- Modern bathrooms, ensuite in master room
- Internal laundry, security car space and storage cage
- Conveniently located to Parramatta CBD and Sydney