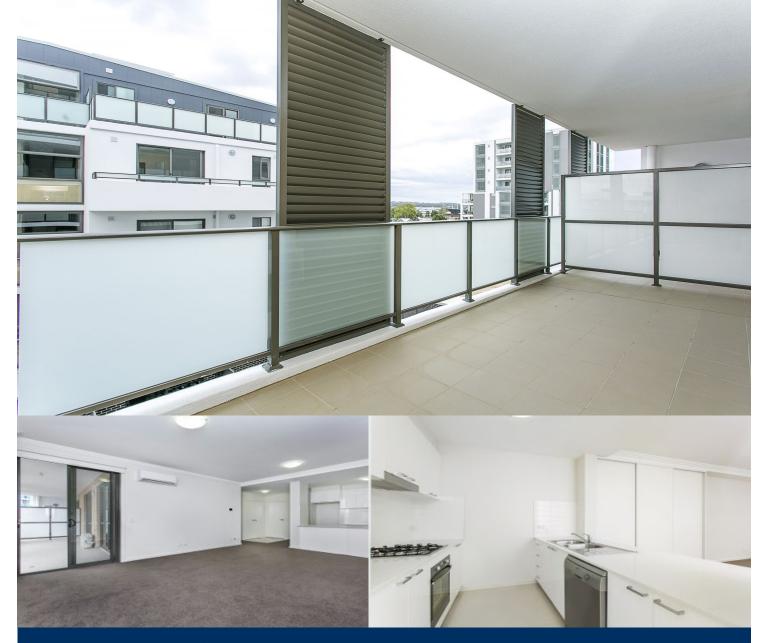

Located only 5 min walk to Rosehill Railway station, approx 2km from Parramatta City and less than 2km to the University of Western Sydney, with a short stroll to Woolworths, this modern complex represents the best opportunity to enjoy the relaxed but stylish living. This huge beautiful apartment is fulfilled with sunlight and boasts its northern aspect.

- Light filled living/dining areas leading to large balcony
- Spacious bedrooms both with access to balcony, walk-in wardrobe in master
- Generous entertainer's balcony with under cover
- Gourmet gas kitchen stainless steel appliances
- Modern bathrooms, ensuite in master room
- Internal laundry, security car space and storage cage
- Conveniently located to Parramatta CBD and Sydney