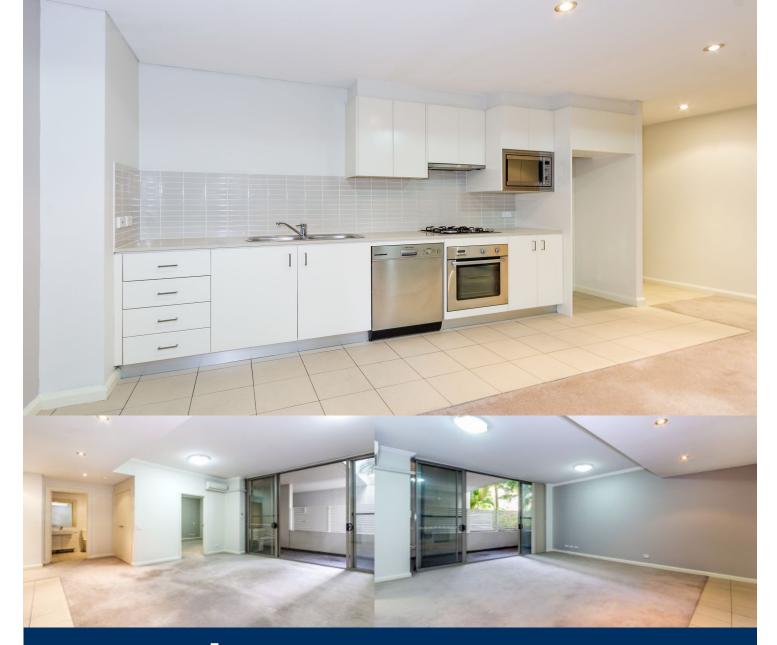

morton.

Wentworth Point 214/21 Hill Road

The Waterfront is located moments to Sydney Olympic Park main venues, train station, Bicentennial Park and Millennium Parklands. Located in Paros, this is your opportunity to move into this one bedroom apartment only a short stroll from The Promenade and The Piazza.

- Combined living and dining rooms
- Air conditioning
- Open kitchen
- Gas cooking and quality finishes throughout
- Generous size separate living areas
- Good size bedroom with built-in wardrobe
- Laundry room and clothes dryer
- Single car space