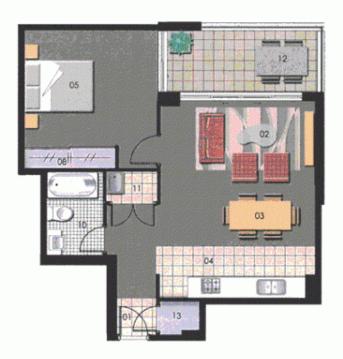

## THE WATERFRONT

AT HOMEBUSH BAY

| 0 | , | 2 | 2 |  |
|---|---|---|---|--|

| ENTRY     | 01 | WARDROBE | 08 |
|-----------|----|----------|----|
| LIVING    | 02 | ENSUITE  | 09 |
| DINING    | 03 | BATHROOM | 10 |
| KITCHEN   | 04 | LAUNDRY  | 11 |
| BEDROOM 1 | 05 | BALCONY  | 12 |
| BEDROOM 2 | 06 | STORAGE  | 13 |
| BEDROOM 3 | 07 |          |    |

| U | Init | 21 | 4 |
|---|------|----|---|
| _ |      | _  |   |

| Lot Number<br>Type<br>Unit Area<br>Balcony<br>Total | 17<br>1 Bedroom<br>55 sgm<br>8 sgm<br>63 sgm |
|-----------------------------------------------------|----------------------------------------------|
|                                                     |                                              |