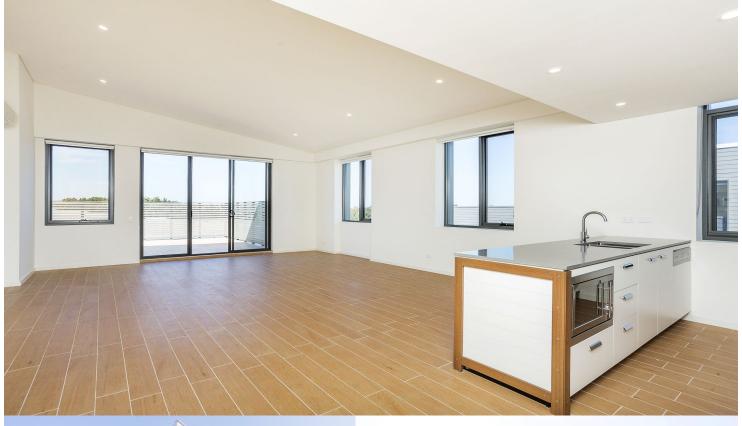

## **APARTMENT FEATURES**

- Reverse cycle air conditioning
- Stainless steel kitchen appliances
- Stone bench tops, mirror splash backs
- LED under cupboard lighting
- Wool blend carpets, efficient LED down lights
- Data/TV points in living and main bedroom
- Recessed mirrored cabinets in bathroom
- Security building, video intercom