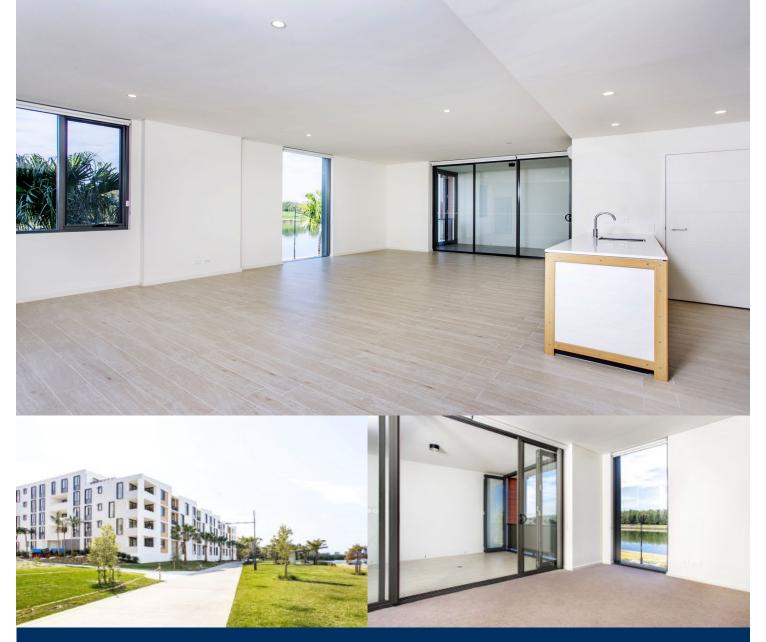

morton.

**Ermington** 2XX/24-32 Koorine Street

Located in the new urban hub of Royal Shores, Sirocco offers lifestyle apartment living within the masterplanned community in Ermington. Perched on the waters edge, Sierra offers easy access to the river, cycleway and parks.

## APARTMENT FEATURES

- Reverse cycle air conditioning
- Stainless steel kitchen appliances
- Stone bench tops, mirror splash backs
- LED under cupboard lighting
- Wool blend carpets, efficient LED down lights
- Data/TV points in living and main bedroom
- Recessed mirrored cabinets in bathroom
- Security building, video intercom

# SIROCCO II