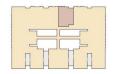

## APARTMENT 524 LOT 118

1 BEDROOM

Internal (Including All Seasons Living Room) 89 sqm Total 89 sqm

SIROCCO II - LEVEL 5

Disclaimer This floor plan has been prepared for marketing purposes only. All descriptions, dimensions, depictions and other details in this floor plan may not be to sele and may way from them property as halls. For utreations is desure to the special conditions of the contract for sale of and. No third party has any authority to make or give any representation or warranty is confirmed by the workers and included in the contract for sale of fund.