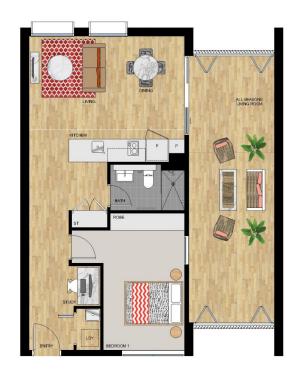

morton.

**Ermington** 524/24-32 Koorine Street

Located in the new urban hub of Royal Shores, Sirocco offers lifestyle apartment living within the masterplanned community in Ermington. Perched on the waters edge, this building offers easy access to the river, cycleway and parks.

### **APARTMENT FEATURES**

- Reverse cycle air conditioning
- Stainless steel kitchen appliances
- Stone bench tops, mirror splash backs
- LED under cupboard lighting
- Wool blend carpets, efficient LED down lights
- Data/TV points in living and main bedroom
- Recessed mirrored cabinets in bathroom
- Security building, video intercom