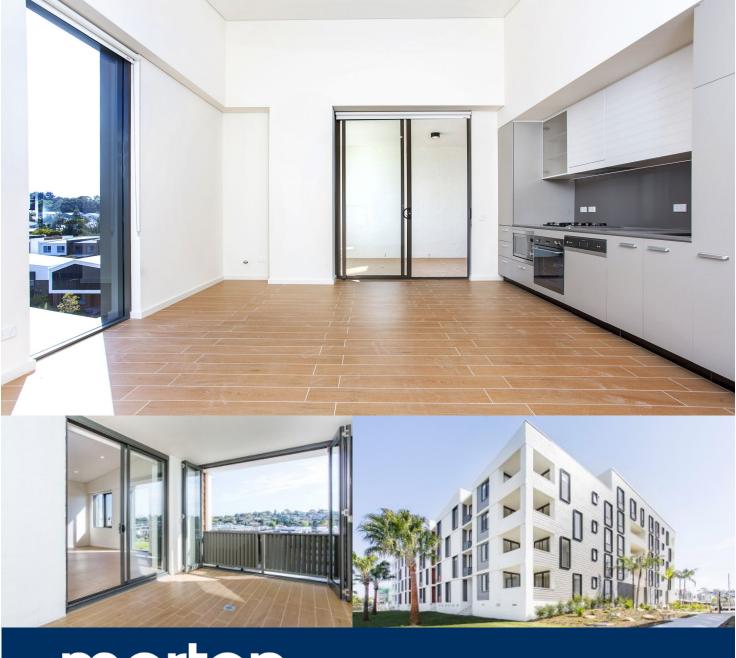

morton.

**Ermington** 524/24-32 Koorine Street

Located in the new urban hub of Royal Shores, Sirocco offers lifestyle apartment living within the masterplanned community in Ermington. Perched on the waters edge, this building offers easy access to the river, cycleway and parks.

### **APARTMENT FEATURES**

- Reverse cycle air conditioning
- Stainless steel kitchen appliances
- Stone bench tops, mirror splash backs
- LED under cupboard lighting
- Wool blend carpets, efficient LED down lights
- Data/TV points in living and main bedroom
- Recessed mirrored cabinets in bathroom
- Security building, video intercom