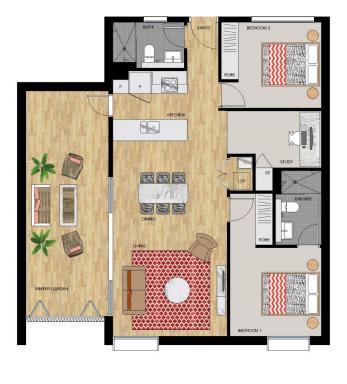

# APARTMENT 313 LOT 40

2 BEDROOM + STUDY

Internal (Including Winter Garden) 104 sqm Total 104 sqm

SIROCCO I - LEVEL 3

N -

4

0