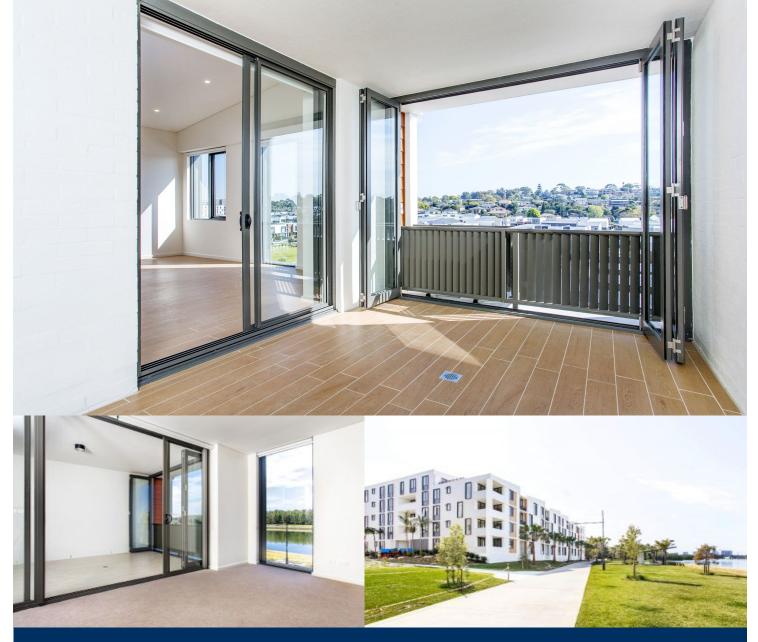

# morton.

Located in the new urban hub of Royal Shores, Sirocco offers lifestyle apartment living within the masterplanned community in Ermington. Perched on the waters edge, Sierra offers easy access to the river, cycleway and parks.

#### APARTMENT FEATURES

- Reverse cycle air conditioning
- Stainless steel kitchen appliances
- Stone bench tops, mirror splash backs
- LED under cupboard lighting
- Wool blend carpets, efficient LED down lights
- Data/TV points in living and main bedroom
- Recessed mirrored cabinets in bathroom
- Security building, video intercom