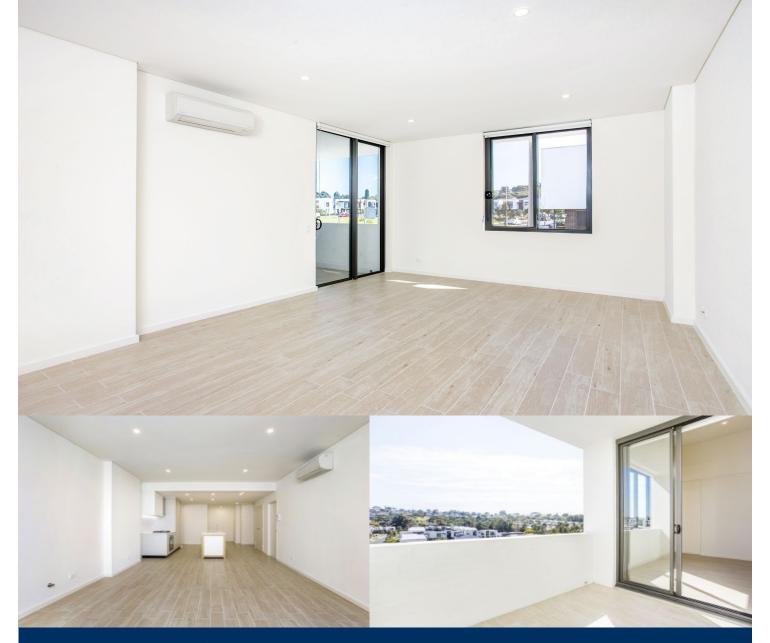

# morton.

Located in the new urban hub of Royal Shores, Sirocco offers lifestyle apartment living within the masterplanned community in Ermington. Perched on the waters edge, Sierra offers easy access to the river, cycleway and parks.

#### APARTMENT FEATURES

- Reverse cycle air conditioning
- Stainless steel kitchen appliances
- Stone bench tops, mirror splash backs
- LED under cupboard lighting
- Wool blend carpets, efficient LED down lights
- Data/TV points in living and main bedroom
- Recessed mirrored cabinets in bathroom
- Security building, video intercom

### SIROCCO I

## APARTMENT 507 LOT 62

2 BEDROOM

| Internal<br>External | 84 sqm<br>7 sqm |
|----------------------|-----------------|
|                      |                 |

SIROCCO I - LEVEL 5

4

Dischaner: This floor plan has been prepared for marketing purposes only. All descriptions, dimensions, depictions and other details in this floor plan may not be to acide and may vary from the property as balls. Your attention is drawn to the special conditions of the constract for a sel alland. No thied party has any anothery to make or given any representations or varranty in relation to the property unless the representation or warranty is conformed by the vendees and included in the constract for sale of land. Date Issued: 05/21/4 Revision: C