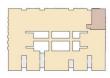

## APARTMENT 507 LOT 62

2 BEDROOM

| Internal<br>External | 84 sqm<br>7 sqm |
|----------------------|-----------------|
|                      |                 |

SIROCCO I - LEVEL 5

4

Dischaner: This floor plan has been prepared for marketing purposes only. All descriptions, dimensions, depictions and other details in this floor plan may not be to acide and may vary from the property as balls. Your attention is drawn to the special conditions of the constract for a sel alland. No thied party has any anothery to make or given any representations or varranty in relation to the property unless the representation or warranty is conformed by the vendees and included in the constract for sale of land. Date Issued: 05/21/4 Revision: C