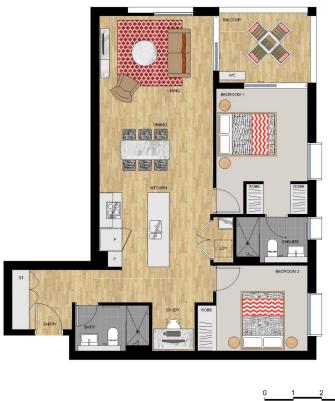

## APARTMENT 507 LOT 62

2 BEDROOM

| Internal<br>External | 84 sqm<br>7 sqm |
|----------------------|-----------------|
|                      |                 |

SIROCCO I - LEVEL 5

4

Dischaner: This floor plan has been prepared for marketing purposes only. All descriptions, dimensions, depictions and other details in this floor plan may not be to acide and may vary from the property as balls. Your attention is drawn to the special conditions of the constract for a sel alland. No thied party has any anothery to make or given any representations or varranty in relation to the property unless the representation or warranty is conformed by the vendees and included in the constract for sale of land. Date Issued: 05/21/4 Revision: C