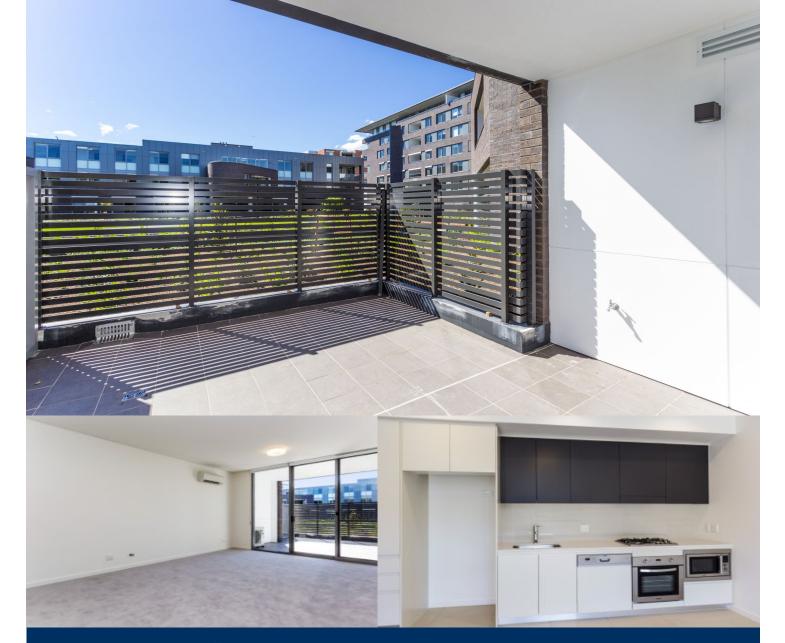

## morton.

The Waterfront is located moments to Sydney Olympic Park main venues, train station, Bicentennial Park and Millennium Parklands. Located in Alora, this is your opportunity to move into this one bedroom apartment only a short stroll from The Promenade and The Piazza.

- Luxurious apartment located on level two
- Combined living and dining rooms
- Open modern kitchen with stainless steel appliances
- Great size balcony
- Gas cooking and quality finishes throughout
- Good size bedroom with built-in wardrobes
- Laundry room and clothes dryer
- Single car space and storage cage