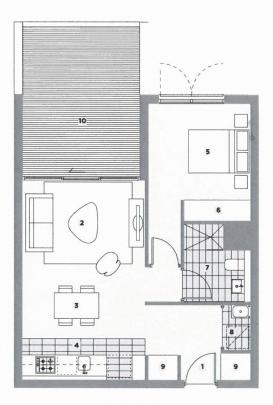

## **APARTMENT D.2.07** 1 bedroom

| Internal Area | 51 sqm |
|---------------|--------|
| External Area | 16 sqm |
| Total Area    | 67 sqm |

LEVEL 2

**KEY** 

1 Entry 2 Living

3 Dining

- 4 Kitchen 5 Bedroom
- 6 Wardrobe 7 Bathroom

8 Laundry 9 Store 10 Balcony/Courtyard

REV F

Disclaimer: The particulars are set out as a general outline for the guidance of intending purchasers and do not constitute an offer or contract. All descriptions, dimensions, references to conditions and necessary permutations for use and other details are given in good faith and are believed to be correct, but any intending purchasers should not rely on them as statements or representations of fact, but must satisfy themselves by inspection or otherwise to the correctness of each time, and where necessary seek advice. No third party supplier or their agents has any authority to make or give any representations or warranty in relation to this property. "External areas may be larger for courtyard apartments. Refer to the detailed area schedule.