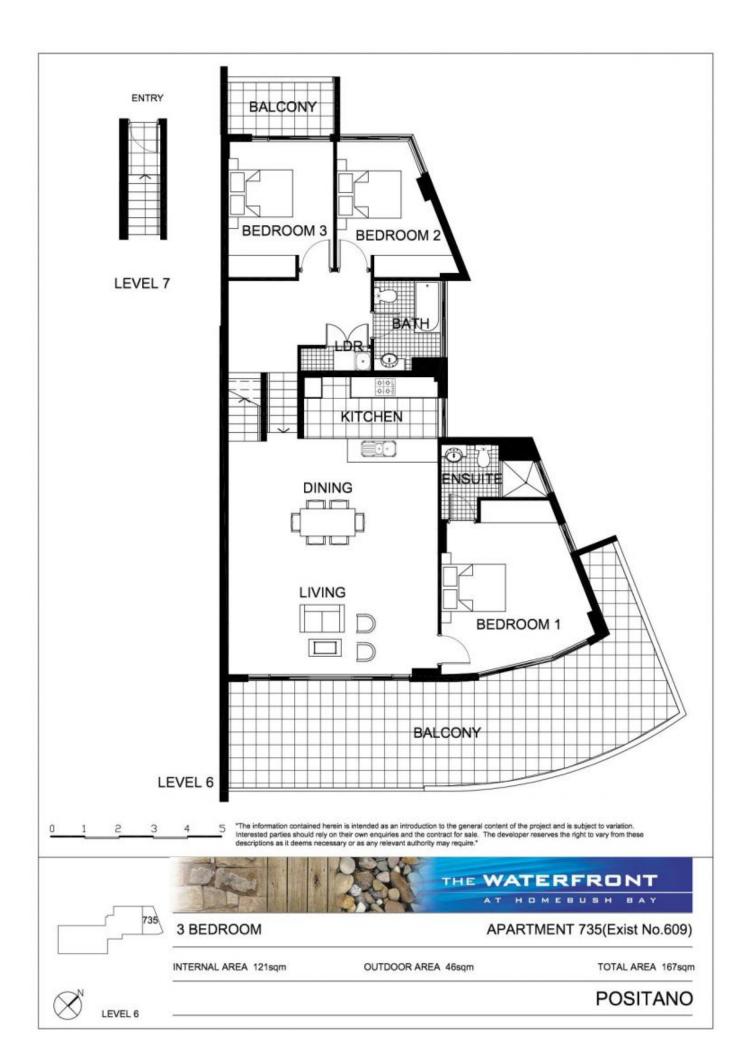

Huge three bedroom apartment within the Waterfront complex features irreplaceable water views and panoramic district outlook to Sydney Olympic Park. Very well presented, split level apartment provides separate living and bedroom areas and open plan living flowing onto a spacious covered alfresco balcony with NE aspect and 180 degree permanent uninterrupted water views over Rhodes.

-Modern contemporary feel

-Stone benchtops, stainless steel appliances and gas cooking -Balcony with gorgeous water views

- Second balcony from the second bedroom which enjoys views towards Sydney Olympic Park