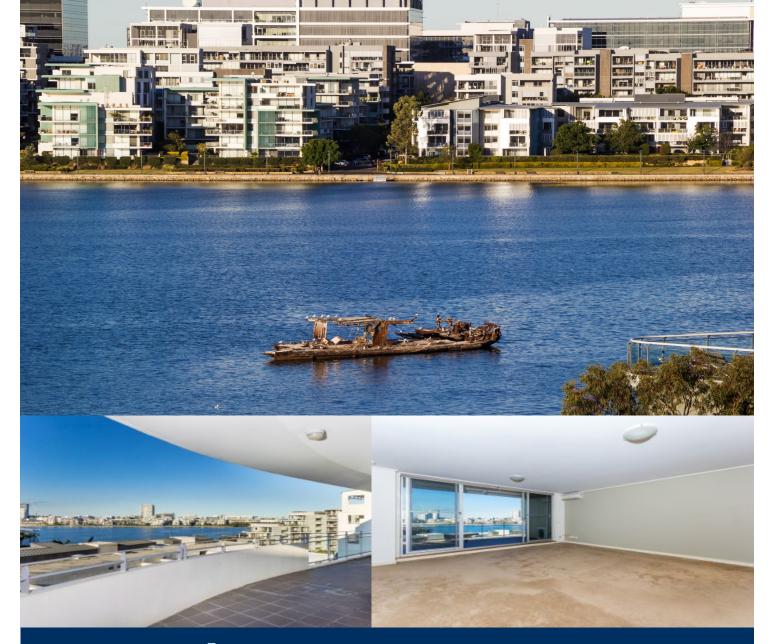

Huge three bedroom apartment within the Waterfront complex features irreplaceable water views and panoramic district outlook to Sydney Olympic Park. Very well presented, split level apartment provides separate living and bedroom areas and open plan living flowing onto a spacious covered alfresco balcony with NE aspect and 180 degree permanent uninterrupted water views over Rhodes.

-Modern contemporary feel

-Stone benchtops, stainless steel appliances and gas cooking -Balcony with gorgeous water views

- Second balcony from the second bedroom which enjoys views towards Sydney Olympic Park