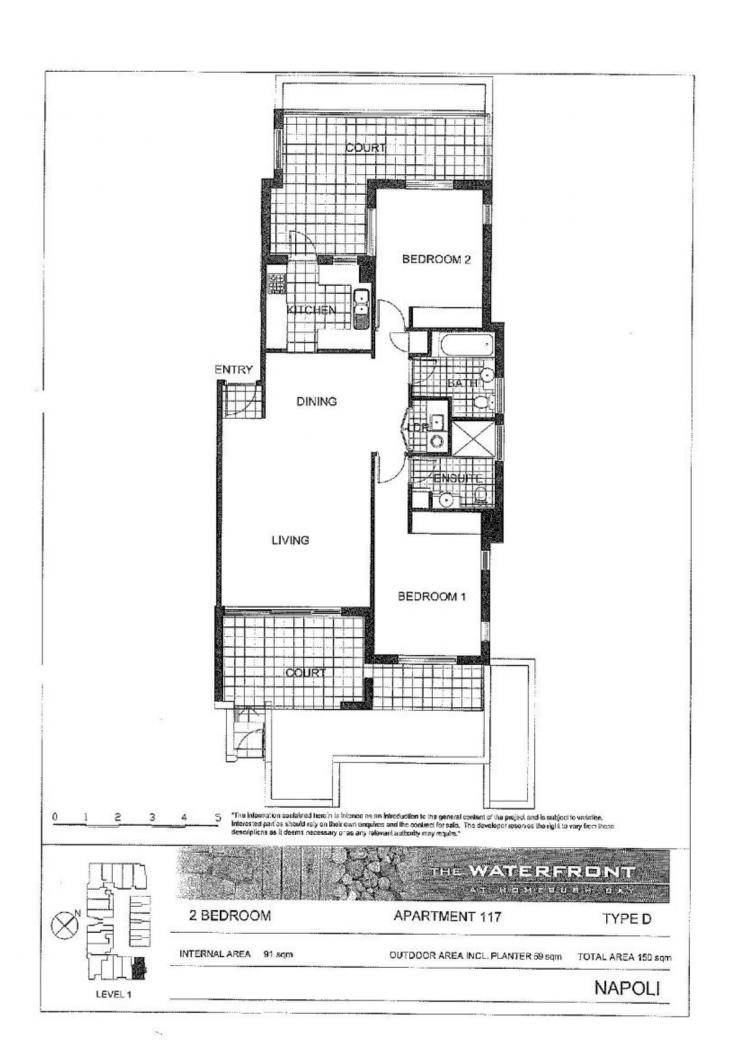

The Waterfront is located moments to Sydney Olympic Park main venues, train station, Bicentennial Park and Millennium Parklands. Located in Napoli, this is your opportunity to move into this two bedroom apartment with courtyard and backyard, only a short stroll from The Promenade and The Piazza.

- Ground floor apartment with direct street access
- Dual courtyard
- Tiled throughout
- Combined living and dining rooms
- Air conditioning in the lounge room
- Natural ventilation throughout the unit
- Gas cooking and quality finishes throughout
- Good size bedrooms with built-in wardrobes
- Laundry room and clothes dryer
- Double car space
- No pets allowed