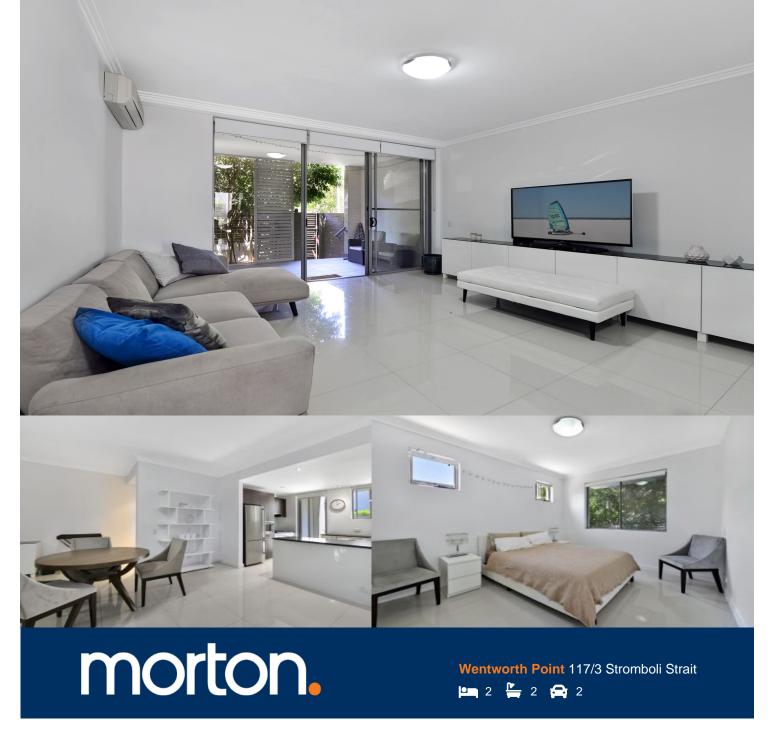

The Waterfront is located moments to Sydney Olympic Park main venues, train station, Bicentennial Park and Millennium Parklands. Located in Napoli, this is your opportunity to move into this two bedroom apartment with courtyard and backyard, only a short stroll from The Promenade and The Piazza.

- Ground floor apartment with direct street access
- Dual courtyard
- Tiled throughout
- Combined living and dining rooms
- Air conditioning in the lounge room
- Natural ventilation throughout the unit
- Gas cooking and quality finishes throughout
- Good size bedrooms with built-in wardrobes
- Laundry room and clothes dryer
- Double car space
- No pets allowed