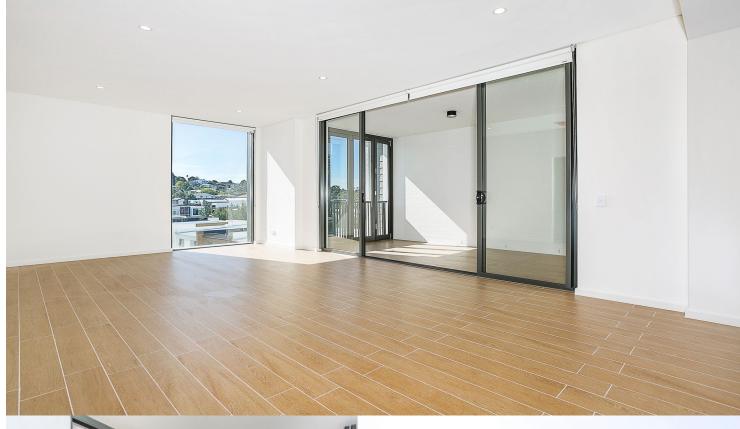

## APARTMENT FEATURES

- Reverse cycle air conditioning
- Stainless steel kitchen appliances
- Stone bench tops, mirror splash backs
- LED under cupboard lighting
- Wool blend carpets, efficient LED down lights
- Data/TV points in living and main bedroom
- Recessed mirrored cabinets in bathroom
- Security building, video intercom

# SIROCCO I