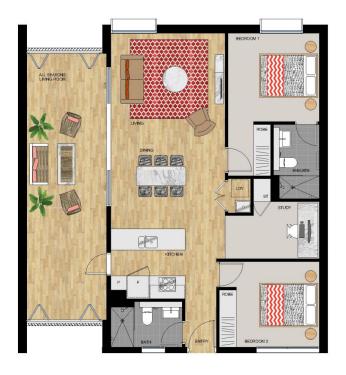

# **APARTMENT 304** LOT 31

2 BEDROOM + STUDY

Internal (Including All Seasons Living Room) 108 sqm Total 108 sqm

N -

4

SIROCCO I - LEVEL 3

Disclaimer: This floor plus has been prepared for marketing purposes only. All descriptions, dimensions, depictions and other details in this floor plus may not be to scale and may vary from the property as balls. Your attention is drawn to the apocial conditions of the constant for a de al flush. No third party has any automity to make or gives any representation or varranty in relation to the property unless the representations or warranty is confirmed by the vendoes and included in the contrast for sule flush. Dath Isruel: 05/12/14 Revision: C