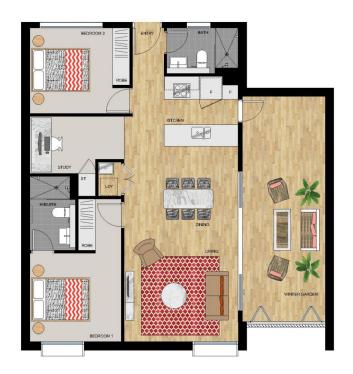

# APARTMENT 410 LOT 51

2 BEDROOM + STUDY

| Internal (Including Winter Garden) | 104 sqm |
|------------------------------------|---------|
| Total                              | 104 sqm |

SIROCCO I - LEVEL 4