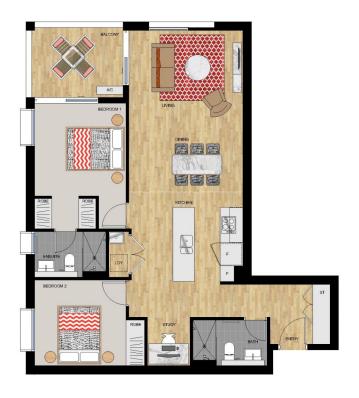

## APARTMENT 202 LOT 15

2 BEDROOM

| Internal<br>External | 84 sqm<br>7 sqm |
|----------------------|-----------------|
|                      |                 |

SIROCCO I - LEVEL 2

plan may not be to cole and may vary from the property is built. Your attention is drawn to the special conditions of the contract for said of lined. No third party has any submitted by making only was made only as many representation or warranty in relation to the property unless the expressment on warranty is conformed by the weekless and included in the contract for sail of land.