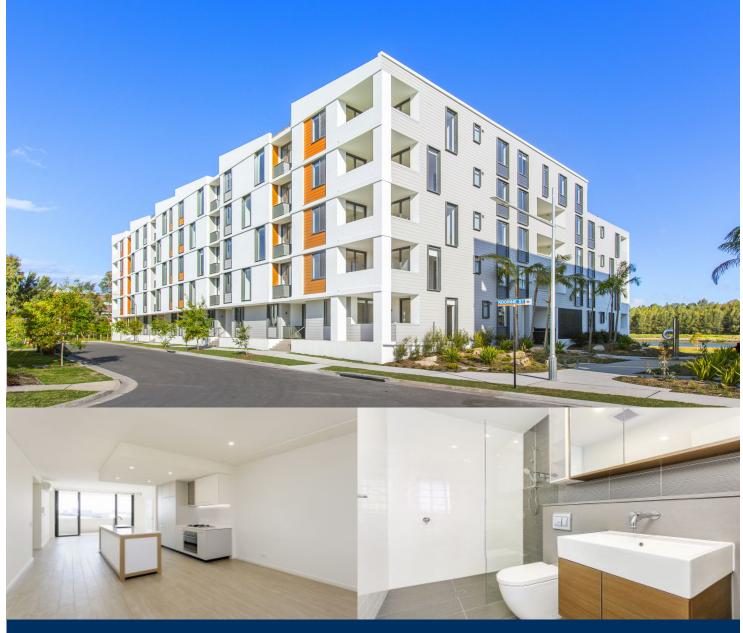

## Morton RE

rentals@morton.com.au

Located in the new urban hub of Royal Shores, Sirocco offers lifestyle apartment living within the master planned community in Ermington. Perched on the waters edge, Sierra offers easy access to the river, cycle way and parks.

- Reverse cycle air conditioning
- Built in wardrobes in both bedrooms
- Ensuite off master bedroom
- Stainless steel kitchen appliances
- Stone bench tops, mirror splash backs
- LED under cupboard lighting
- Wool blend carpets, efficient LED down lights
- Data/TV points in living and main bedroom
- One car space and storage cage
- Security building, video intercom