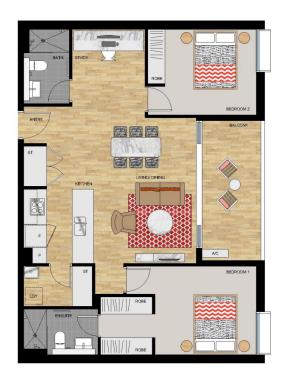

# APARTMENT 208 LOT 21

2 BEDROOM

| Internal<br>External | 81 sqm<br>9 sqm |
|----------------------|-----------------|
|                      |                 |

SIROCCO I - LEVEL 2

Duclaimer: This floor plan has been prepared for mapetaing purposes only, All descriptions, dimensions, depictions and other details in this floor plan may not be to cleak and may vary from the preports as bulk. Vour attention is dessor to the special conditions of the contract for sale of land. No third party has any authority to make or give any representation or warranty is relation to the property unless the representation or warranty is confirmed by the vendors and included in the contract for sale of land.