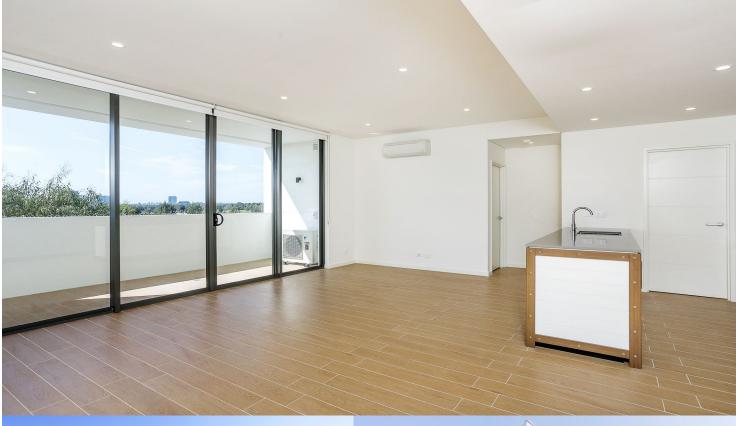

#### **APARTMENT FEATURES**

- Reverse cycle air conditioning
- Stainless steel kitchen appliances
- Stone bench tops, mirror splash backs
- LED under cupboard lighting
- Wool blend carpets, efficient LED down lights
- Data/TV points in living and main bedroom
- Recessed mirrored cabinets in bathroom
- Security building, video intercom