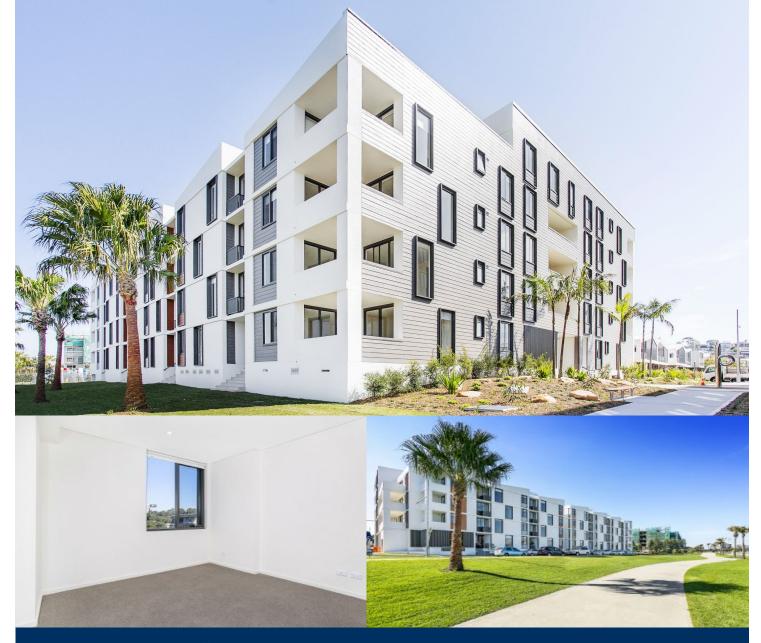

# morton.

Located in the new urban hub of Royal Shores, Sirocco offers lifestyle apartment living within the masterplanned community in Ermington. Perched on the waters edge, Sierra offers easy access to the river, cycleway and parks.

### APARTMENT FEATURES

- Reverse cycle air conditioning
- Stainless steel kitchen appliances
- Stone bench tops, mirror splash backs
- LED under cupboard lighting
- Wool blend carpets, efficient LED down lights
- Data/TV points in living and main bedroom
- Recessed mirrored cabinets in bathroom
- Security building, video intercom

### NEIGHBORHOOD FACILITIES

- Woolworths, Liqourland, Bakery 900m away
- Local bus routes (523, 524, 525 600m-1.5km away)
- West Ryde Railway station 4.2kms away
- Rydalmere Ferry Wharf 1.2 km away (15 mins walk and 4