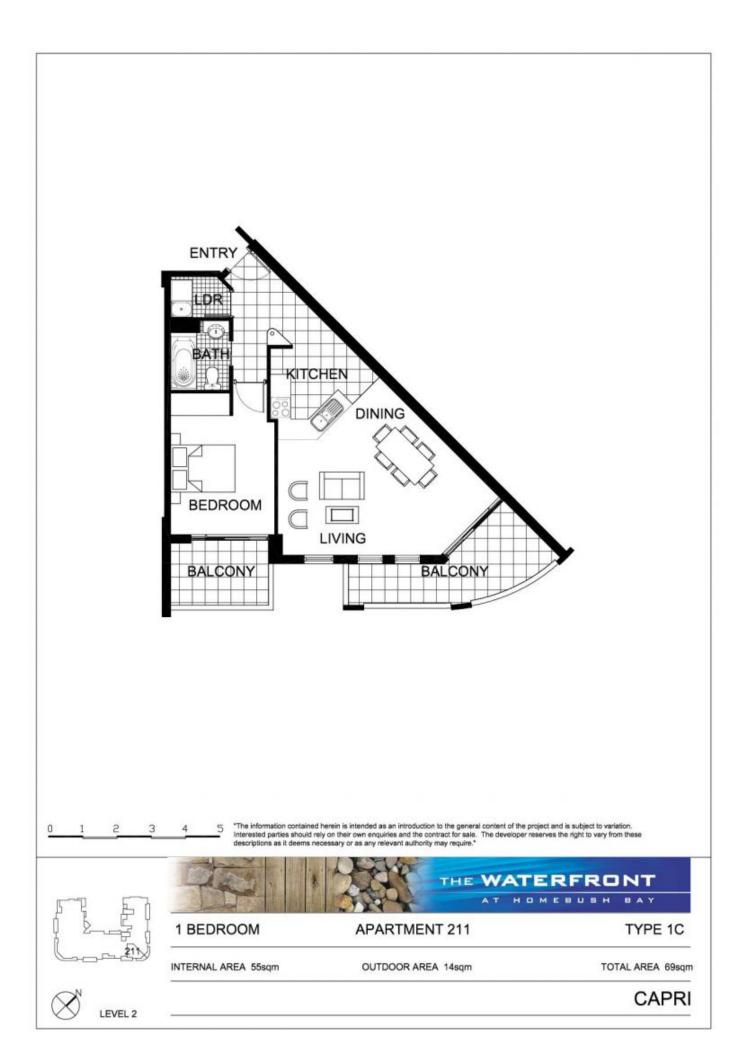

# morton.

The Waterfront is located moments to Sydney Olympic Park main venues, train station, Bicentennial Park and Millennium Parklands. Located in Capri, this is your opportunity to move into this one bedroom apartment only a short stroll from The Promenade and The Piazza.

- Private retreat located on level two looking out to the Piazza
- Kitchen with plenty of cupboard space
- Stainless steel appliances and gas cooking
- Loads of natural light flowing into the living area
- Good size bedroom with built-in wardrobe
- Laundry room with clothes dryer
- Single car space and storage box