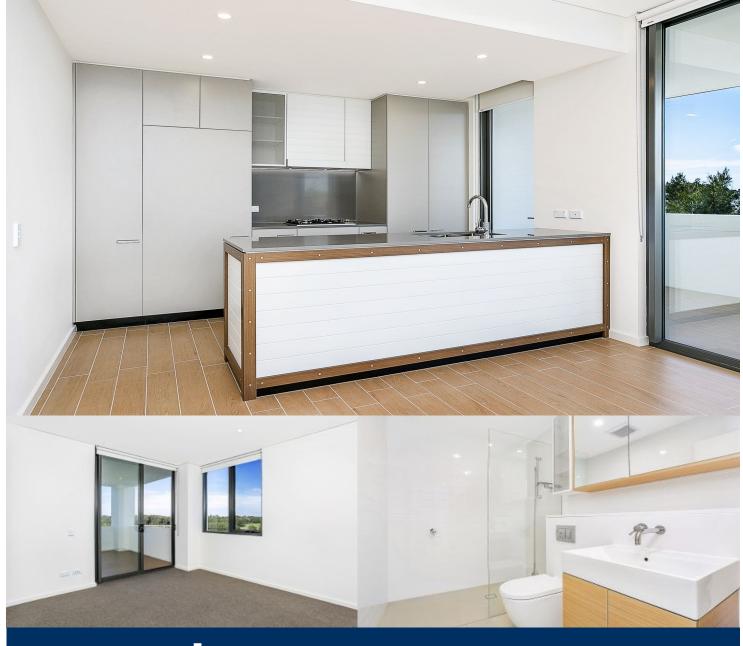

## **APARTMENT FEATURES**

- Reverse cycle air conditioning
- Stainless steel kitchen appliances
- Stone bench tops, mirror splash backs
- LED under cupboard lighting
- Wool blend carpets, efficient LED down lights
- Data/TV points in living and main bedroom
- Recessed mirrored cabinets in bathroom
- Security building, video intercom

## **NEIGHBORHOOD FACILITIES**

- Woolworths, Liqourland, Bakery 900m away
- Local bus routes (523, 524, 525 600m-1.5km away)
- West Ryde Railway station 4.2kms away
- Rydalmere Ferry Wharf 1.2 km away (15 mins walk and 4