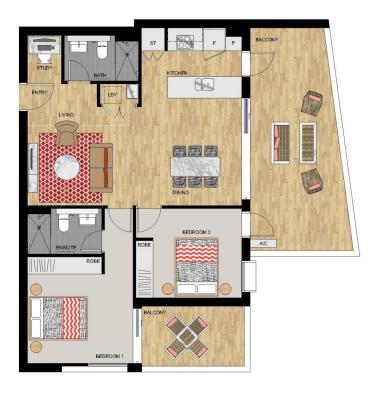

## APARTMENT 408 LOT 49

2 BEDROOM

| Internal<br>External | 78 sqm<br>31 sqm |
|----------------------|------------------|
|                      |                  |

SIERRA - LEVEL 4

rposes only. All descriptions, dimensions, depictions and other details in this floor

plan may not be to cold and may vary foun the property is ball. Year attention is dress to the special conditions of the contract for all of India. Not shifted party has any substity to makes give any representation or warranty in relation to the property subset the representation or warranty in conformal by the worders and included in the contract for sale of India. Data Iranel: 10/12/14 Revision: C