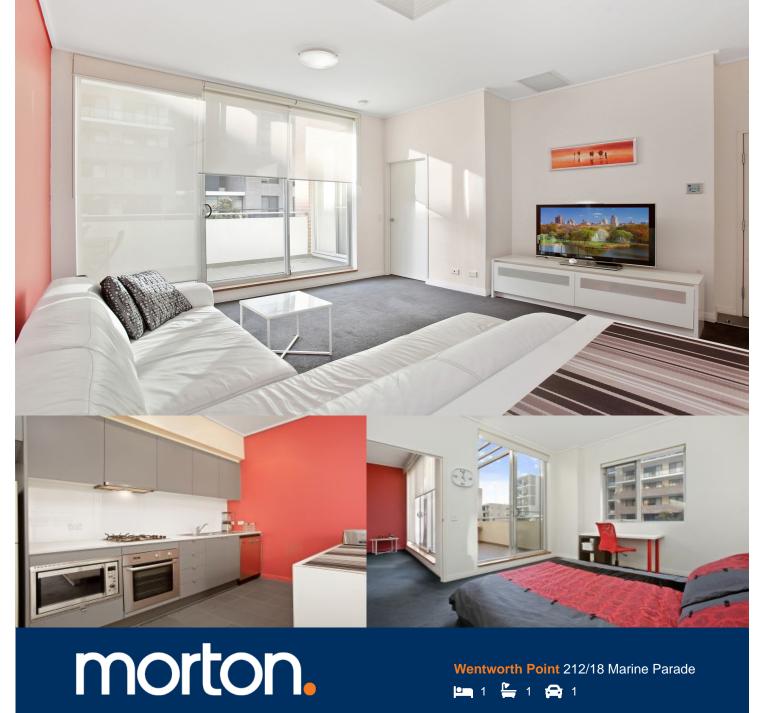

- Located on level two with two entrances; one from the car park and one from the front of the building.

move into this two bedroom apartment only a short stroll from

- Combined living and dining room
- Ducted air conditioning
- Open kitchen with stainless steel appliances
- Gas cooking and lots of cupboard space
- Great size bedroom with huge built-in wardrobes
- Laundry room and clothes dryer
- Secure undercover car space
- Bellagio building includes exclusive pool

Pulse Club membership is also available, giving you access to the local gym, in-door lap pool, outdoor lagoon pool, steam room and two tennis courts. Close to restaurants, local shops, public transport and ferry service to Parramatta and CBD.