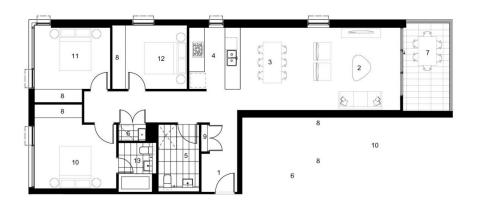

## morton.

Wentworth Point B3.01/14 Half Street

Located in the vibrant Waterfront Estate, Yukon the new development by Sekisui is sophisticated urban living at its best. Yukon is a waterfront building surrounding a beautifully landscaped garden with in-ground pool incorporating an alfresco dining Area providing a great setting for entertaining family and friends this summer.

- -Timber flooring throughout
- -Open plan living and dining room
- -Covered balcony with direct views of The Bay.
- -Zoned ducted air conditioning throughout
- -Polished stone bench tops with mirror splashback
- -Modern slick kitchen appliances
- -Generous size bedrooms with built-in wardrobes,
- -Ultra-modern bathroom and en-suite in main bedroom,
- -Private laundry with clothes dryer and internal storage space.
- -Set in a security building with audio and visual intercom,
- -Double secure car space and storage cage.