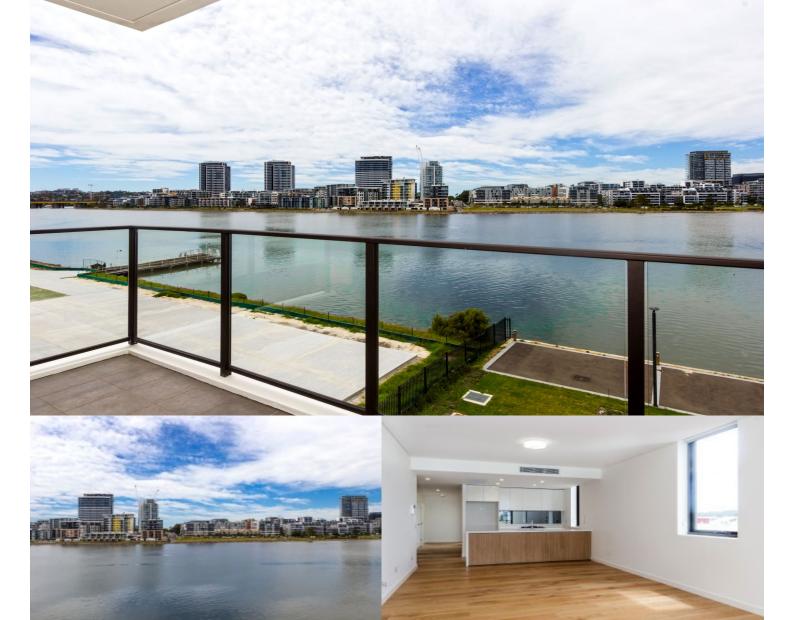

## morton.

Wentworth Point B3.01/14 Half Street

Located in the vibrant Waterfront Estate, Yukon the new development by Sekisui is sophisticated urban living at its best. Yukon is a waterfront building surrounding a beautifully landscaped garden with in-ground pool incorporating an alfresco dining Area providing a great setting for entertaining family and friends this summer.

- -Timber flooring throughout
- -Open plan living and dining room
- -Covered balcony with direct views of The Bay.
- -Zoned ducted air conditioning throughout
- -Polished stone bench tops with mirror splashback
- -Modern slick kitchen appliances
- -Generous size bedrooms with built-in wardrobes,
- -Ultra-modern bathroom and en-suite in main bedroom,
- -Private laundry with clothes dryer and internal storage space.
- -Set in a security building with audio and visual intercom,
- -Double secure car space and storage cage.