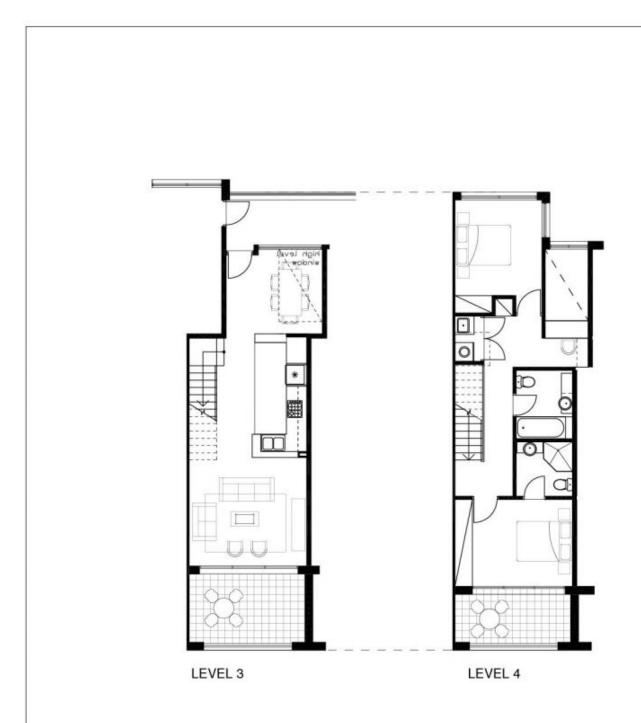

2 BEDROOM UNIT 302 TYPE L

INTERNAL AREA 92 sqm OUTDOOR AREA 19 sqm TOTAL AREA 111 sqm

**TORINO**