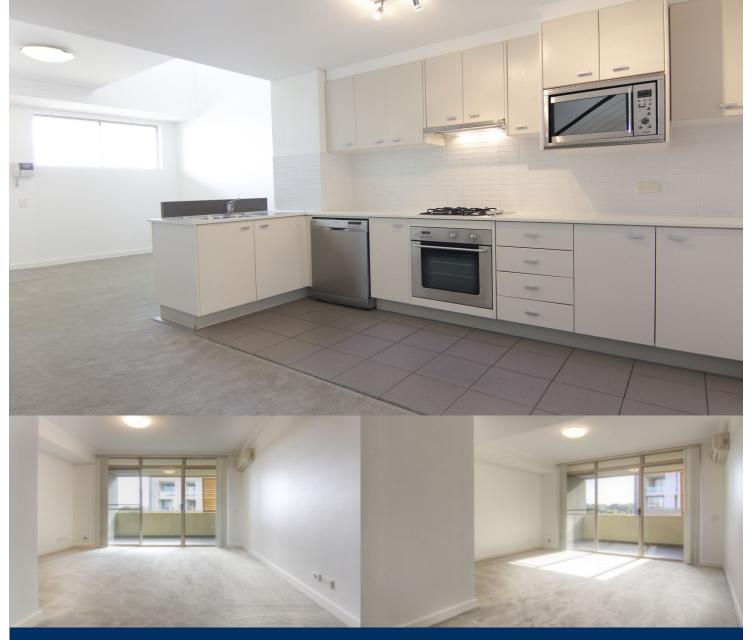

- Luxury waterfront apartment located on level two
- Combined living and dining rooms
- Open kitchen with designer modern stainless steel appliances
- Gas cooking and quality finishes throughout
- Generous size separate living areas
- Good size bedrooms with built-in wardrobes
- Laundry room and clothes dryer
- Double car space

2 BEDROOM UNIT 302 TYPE L

INTERNAL AREA 92 sqm OUTDOOR AREA 19 sqm TOTAL AREA 111 sqm

**TORINO**