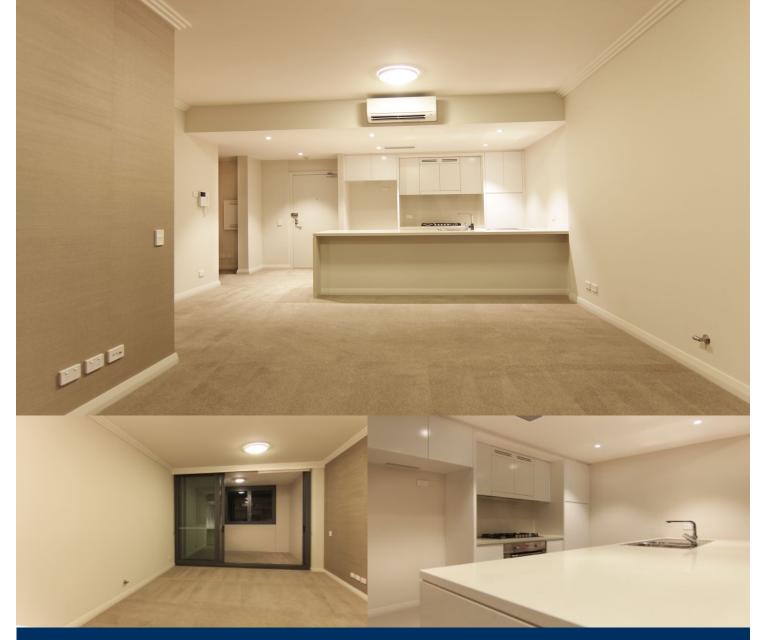

- Wide fronted full kitchen and living spaces
- Superb natural light
- Covered and carpeted winter garden
- Quality fittings and inclusions
- Laundry with washer and dryer
- Air conditioning in bedroom and lounge