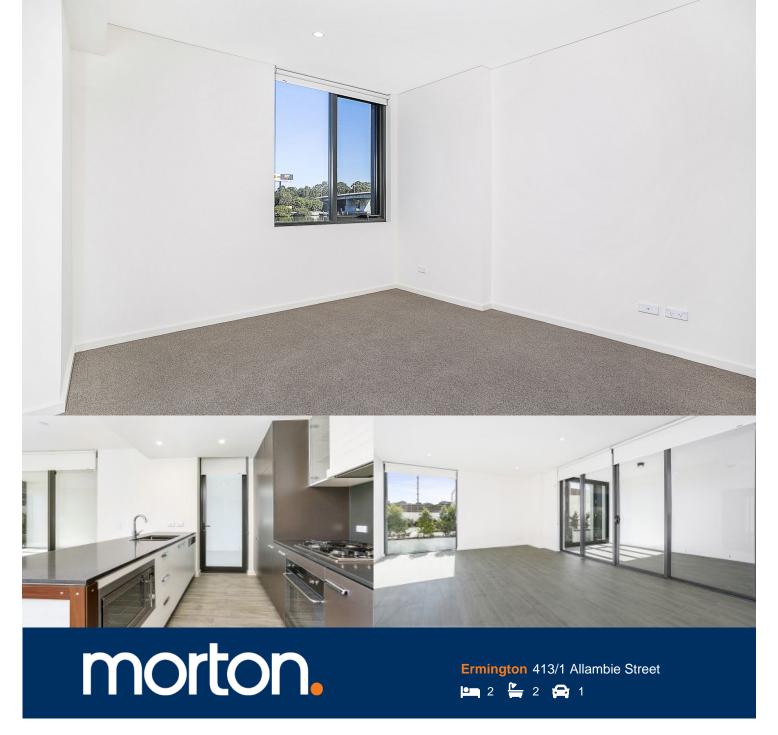

Located in the new urban hub of Royal Shores, Sierra offers lifestyle apartment living within the masterplanned community in Ermington. Perched on the waters edge, Sierra offers easy access to the river, cycleway and parks.

## APARTMENT FEATURES

- Reverse cycle air conditioning
- Stainless steel kitchen appliances
- Stone bench tops, mirror splash backs
- LED under cupboard lighting
- Wool blend carpets, efficient LED down lights
- Data/TV points in living and main bedroom
- Recessed mirrored cabinets in bathroom
- Security building, video intercom