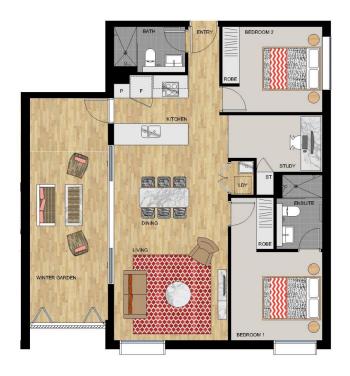

## APARTMENT 413 LOT 54

2 BEDROOM + STUDY

Internal (Including Winter Garden) 103 sqm Total 103 sqm

SIERRA - LEVEL 4

Duckinsor: This floor plan has been prepared for marketing purposes only, All descriptions, dimensions, depictions and other datals in this floor, plan may not be to scale and may vary from the peoprety as balls. Vigor artestion is diseas not the special conditions of the contract for seal set and. No third party has any authority to make or give any representation or warranty in relation to the property unless the representation or warranty in confirmed by the vendoes and included in the contract for sale for sale for the contract for sale for the contract